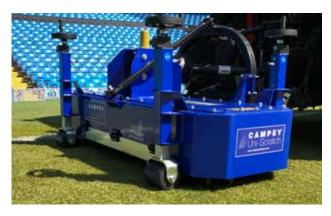

## Uni-Scratch™

The Campey™ Uni-Scratch™ is the ideal solution for those looking for professional and effective maintenance of natural and synthetic grass surfaces. The Campey™ Uni-Scratch™ has been developed to infill or refill when installing or looking after synthetic grass carpets. It can also be used for the final organic matter removal on natural grass hybrid carpet pitches when carrying out annual renovations. The Uni-Scratch™ moves on 4 supporting rollers which are adjustable in height to allow the most appropriate working depth. The rotors can be equipped with springs or linear brushes in PPL. Rear linkage to tractors of at least 30hp.

## Specification

| Tines               | 3mm / 4mm optional                      |
|---------------------|-----------------------------------------|
| Size                | 0.90m (h) x 1.55m (5ft) (w) x 1.00m (d) |
| Weight (approx)     | 454kgs                                  |
| Working speed       | 1 - 3mph                                |
| Power requirement   | Minimum of 30hp                         |
| Tractor requirement | 540 pto                                 |