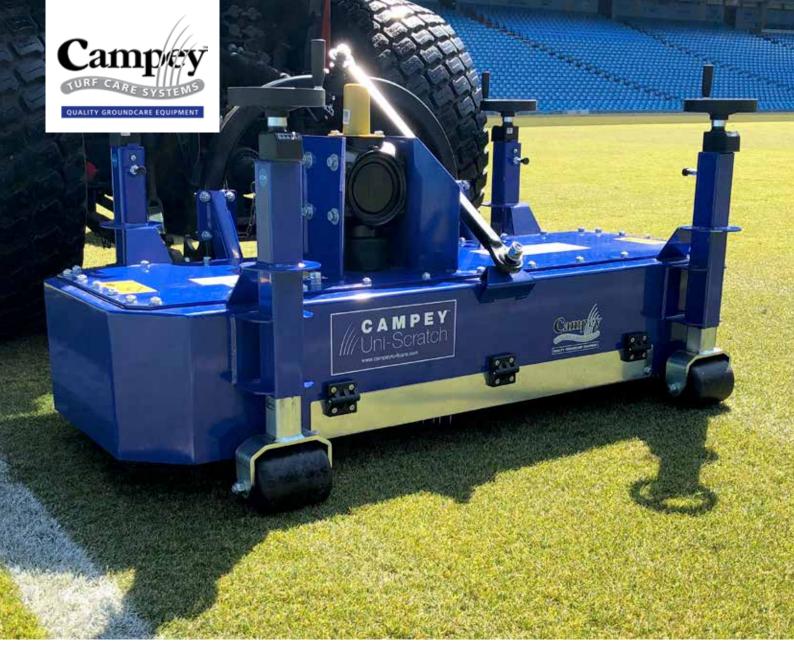

## Uni-Scratch™

The Campey™ Uni-Scratch™ is the ideal solution for those looking for professional and effective maintenance of natural and synthetic grass surfaces. The Campey™ Uni-Scratch™ has been developed to infill or refill when installing or looking after synthetic grass carpets. It can also be used for the final organic matter removal on natural grass hybrid carpet pitches when carrying out annual renovations. The Uni-Scratch™ moves on 4 supporting rollers which are adjustable in height to allow the most appropriate working depth. The rotors can be equipped with springs or linear brushes in PPL. Rear linkage to tractors of at least 30hp.

## Specification

| Tines               | 3mm / 4mm optional                      |
|---------------------|-----------------------------------------|
| Size                | 0.90m (h) x 1.55m (5ft) (w) x 1.00m (d) |
| Weight (approx)     | 454kgs                                  |
| Working speed       | 1 - 3mph                                |
| Power requirement   | Minimum of 30hp                         |
| Tractor requirement | 540 pto                                 |