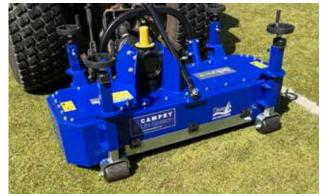

## Uni-Scratch™

The Campey™ Uni-Scratch™ is the ideal solution for those looking for professional and effective maintenance of natural and synthetic grass surfaces. The Campey™ Uni-Scratch™ has been developed to infill or refill when installing or looking after synthetic grass carpets. It can also be used for the final organic matter removal on natural grass hybrid carpet pitches when carrying out annual renovations. The Uni-Scratch™ moves on 4 supporting rollers which are adjustable in height to allow the most appropriate working depth. The rotors can be equipped with springs or linear brushes in PPL. Rear linkage to tractors of at least 30hp.

## Specification

| Tines               | 3mm / 4mm optional                      |
|---------------------|-----------------------------------------|
| Size                | 0.90m (h) x 1.55m (5ft) (w) x 1.00m (d) |
| Weight (approx)     | 454kgs                                  |
| Working speed       | 1 - 3mph                                |
| Power requirement   | Minimum of 30hp                         |
| Tractor requirement | 540 pto                                 |