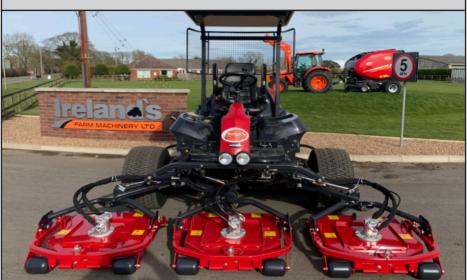

### BARONESS GM2810 5-DECK ROTARY MOWER FOR HIRE

The Baroness GM2810 five-deck rotary mower is a powerful and flexible machine, designed to deliver a high work-rate, superb quality of cut and supreme manoeverability on the most demanding of terrain. The 2.8 metre mowing width enables a high work rate, combined with a minimum turning rate of just 3.2 metres.

- Traction Assist Mechanism
- Tier 4 clean engine emission regulation compliant
- 2-pass radiator system
- Kubota V2403-CR-TE4b engine

The simple design allows the LM331 to hug all contours and undulations around the bunkers and surround areas on the golf course while creating a healthy cut and beautiful after cut appearance.

- Grass box with handles gives the end-user easier grip and disposal of grass clippings and debris.
- 25L fuel tank (diesel)
- The drive can be switched between 2WD and 3WD

Quality on Demand