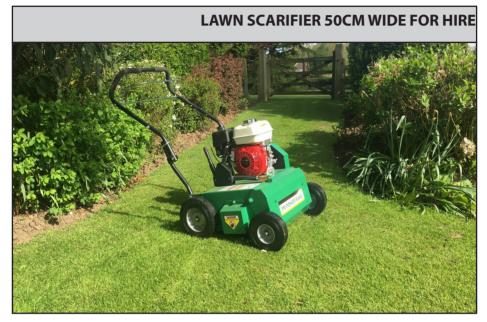

The Lawn Scarifier cuts through turf, removing moss and dead grass. With a 25mm cutting height, ergonomically designed handle and 500mm working width, it's the perfect machine to aerate and revive even the most tired and spongiest of lawns.

### **Technical Specifications**

- Work size: 50cm - Fuel: Petrol

- Start: Pull (recoil)