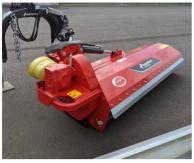

### SPEARHEAD TRIDENT 400 FLAIL MOWER FOR HIRE

The Spearhead Trident flail mower is designed for light-duty amenity mowing and gives a high-quality finish in material up to 20mm. It excels in parkland, golf course, orchard and topping applications and is the perfect choice for use with compact tractors. This versatile machine features fine cut flails on constant suction double spiral rotors.

### **Technical Specifications**

- 4.37M Cutting width
- Twisted or long scoop flail
- Trailed with multi-positional drawbar
- Front and rear mount
- Hydraulic folding
- Rear rollers
- Trailed
- Electric wing disengage clutches
- Turf tyres