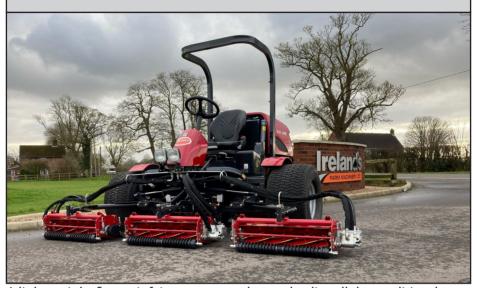

- Working width: 318cm
- D1105-T Kubota engine
- 4WD
- Lightweight (1300kg)
- Hydrostatic transmission

Building on tried and tested technology, the Baroness LM315 Greensmower gives you all the advantages of a hybrid drive mower, with the reliability of mechanical drive to the cutting units, a choice of reel speeds and the best cutting units in the business, with the added benefit of a reliable Kubota diesel engine. 11 Blade triplex greensmower.

- Cutting width: 152cm
- D722-E4B Kubota engine
- Hydrostatic 2WD, 3WD option
- Cutting width: 152cm
- Hydrauically power assisted
- Height of Cut Range: 2mm 29mm