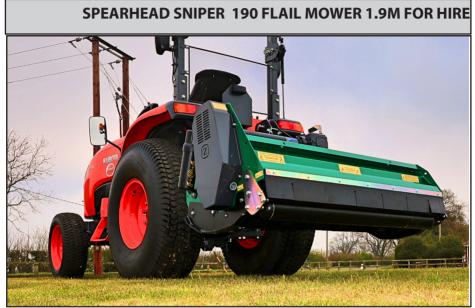

### **GROUNDCARE | MACHINERY HIRE**

The Sniper flail mower is designed for agricultural and municipal use giving a high quality and consistent cut in material up to 40mm. It is the perfect choice for maintenance of farmland and pasture areas.

This robust machine features heavy duty hammer flails fitted on an electronically balanced rotor mounted on enclosed, self-aligning bearings. Belt drive gives reliable power transmission and a 140mm full width adjustable, self-cleaning rear roller with scraper will ensure a quality cut and well distributed finish.

### **Technical Specifications**

- Rear roller scraper
- 140mm full width rear roller
- Cutting width: 1.90M