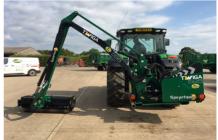

### **GROUNDCARE | MACHINERY HIRE**

The Sniper flail mower is designed for agricultural and municipal use giving a high quality and consistent cut in material up to 40mm. It is the perfect choice for maintenance of farmland and pasture areas.

This robust machine features heavy duty hammer flails fitted on an electronically balanced rotor mounted on enclosed, self-aligning bearings. Belt drive gives reliable power transmission and a 140mm full width adjustable, self-cleaning rear roller with scraper will ensure a quality cut and well distributed finish.

### **Technical Specifications**

- Rear roller scraper
- 140mm full width rear roller
- Cutting width: 1.90M