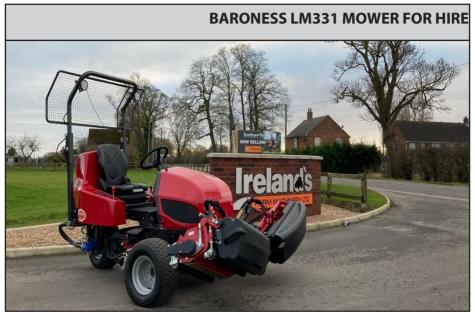

### BARONESS GM2810 5-DECK ROTARY MOWER FOR HIRE

The Baroness GM2810 five-deck rotary mower is a powerful and flexible machine, designed to deliver a high work-rate, superb quality of cut and supreme manoeverability on the most demanding of terrain. The 2.8 metre mowing width enables a high work rate, combined with a minimum turning rate of just 3.2 metres.

- Traction Assist Mechanism
- Tier 4 clean engine emission regulation compliant
- 2-pass radiator system
- Kubota V2403-CR-TE4b engine

The simple design allows the LM331 to hug all contours and undulations around the bunkers and surround areas on the golf course while creating a healthy cut and beautiful after cut appearance.

- Grass box with handles gives the end-user easier grip and disposal of grass clippings and debris.
- 25L fuel tank (diesel)
- The drive can be switched between 2WD and 3WD

Quality on Demand