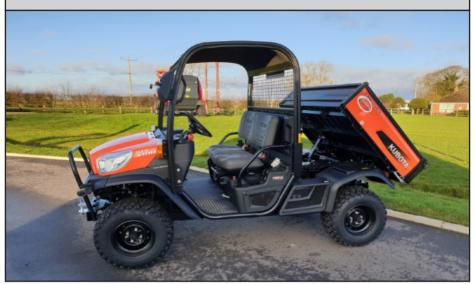

KUBOTA RTV-X1110 ORANGE FOR HIRE

Kubota RTV-x1110 has a Kubota 3-cylinder liquid cooled ETVCS diesel engine. Thanks to its unique drive train arrangement, the RTV-X1110 goes where other utility vehicles can't. Kubota's innovative VHT-X variable hydrostatic transmission and dynamic engine braking makes the RTV-X1110 one of the safest utility vehicles on the market. With its rapid acceleration and gripping traction, the RTV-X1110 can stop and resume climbing without the need for braking. Ergonomically designed for effortless operation and optimum driver and passenger comfort

- Deluxe split-bench seats
- Digital easy-read instrument panel
- Under seat storage with full ROPS protection designed for easy access to a hydraulic cargo tipping bed.

The Kubota RTV 500 is a petrol powered utility vehicle. Tough, strong and adaptable. The RTV 500 is ideal for grounds maintenance professionals, farmers and landowners who need to get around to carry out their work. Robust and ultra-compact utility vehicle has a 16HP 2-cylinder watercooled Kubota petrol engine with electronic injection for maximum power and flexibility for work or leisure use.