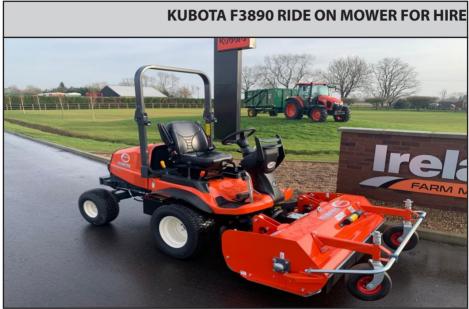

- 54" Deck
- 640L High Dump Collector
- 25hp diesel engine
- Hydrostatic Transmission
- Max forward speed of 19km/h
- Electromagnetic Clutch
- Twin Cut

The Kubota F3890 guarantees high productivity with complete safety. Robust, comfortable and efficient, The F3890 answer all the needs of professionals from every point of view. Everything has been thought out to make their use agreeable throughout the entire working day. Available with both a flail front deck or a rotary deck depending on requirement.

- 38HP
- 4 Cyl diesel engine
- Auto Assist 4WD
- 60" Rear Discharge Deck or out front Flail mower
- LCD Digital Display
- 20km/h max speed