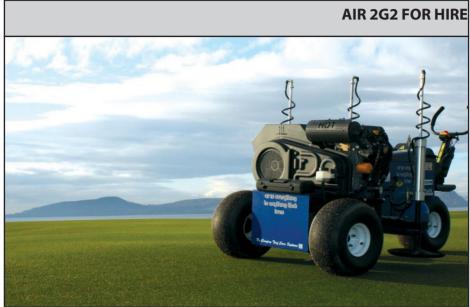

### **Technical Specifications**

Working width: 0.60mWorking depth: 250mmTransport width: 0.90m

- 6 blades

The Air2G2 is an easy to operate, self-propelled machine proudly made in the USA. The Air2G2 uses three probes to laterally inject pressurised air up to 12-inches beneath the surface of the soil to fracture the compacted layers that form as a result of foot traffic, mechanical traffic and nature's daily wear and tear.

### **Technical Specifications**

Working width: 180cmFuel tank capacity: 19ltrsKholer 19HP Petrol engine

- Working depth: 7" (17.5cms) or 12" (30cms) – standard tines 6" (15.25cms) or 9" (23cms) – optional tines