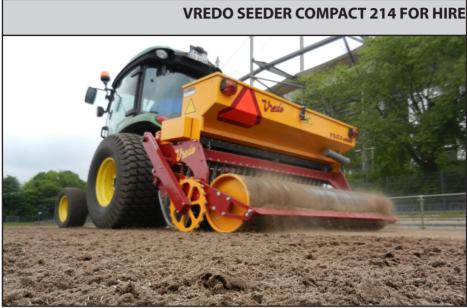

### **Technical Specifications**

- 4 rows of tines for obstruction-free dethatching
- Highly effective at speeds up to 15km/hr
- Ideal for uneven surfaces

Equipped with the Vredo-Double-Disc-System. Every machine is equipped with a compaction roller, that closes the slit and endures good contact between seed and soil. Water and nutrients have thereby easy access to the seed, this guarantees a quick germination and deep rooting of the injected seed.

### **Technical Specifications**

- Disc spacing 75mm
- Working width 1.35m
- 100L hopper capacity
- 4 different widths available to suit tractor overlap