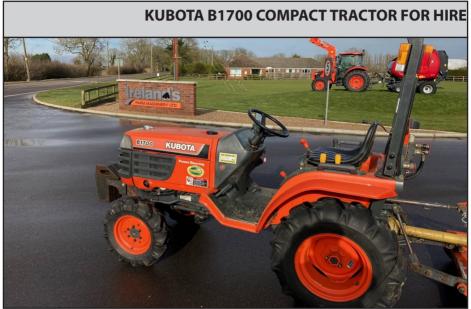

### **KUBOTA BX231 SUB COMPACT TRACTOR FOR HIRE**

The BX231 subcompact tractor range is ideal for all your jobs: mowing, front loader use. A trailblazer in the design of compact mower tractors, Kubota combines the performance of a tractor with the precision and flexibility of a mower. Extremely easy to use, its ergonomics have been carefully designed to provide comfort for the operator.

- 23hp diesel engine
- Hydrostatic High-Low Gear shift
- 4WD
- Rear and Mid PTO
- Hydrostatic Power Steering

The B2261 compact tractor takes compact tractor capability to the next level with user-friendly operation and outstanding productivity. Equipped with high quality Kubota engines and transmissions, they deliver the extra durability and reliability you demand for a wide range of jobs.