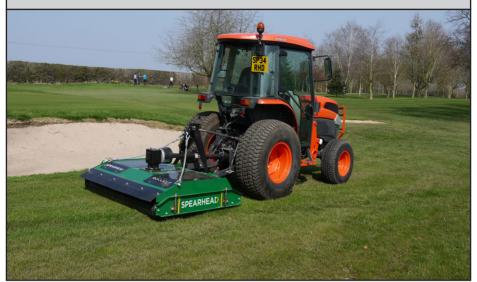

### SPEARHEAD ROLLICUT 230 MOWER FOR HIRE

The Spearhead Rollicut inline mower is designed for light-duty amenity mowing and gives a high-quality finish in material up to 20mm. It excels in parkland, golf course, or chard and topping applications and is the perfect choice for mounting on compact tractors.

Self-tensioning belt drive gives reliable power transmission and with 168mm full width fine adjustment front and rear rollers, heavily baffled deck design and rear rubber flap, will ensure a fine mulch cut and well distributed finish.

### **Technical Specifications**

- 2.30M Cutting width
- 12 Blades
- Fine cut, high lift

**AVAILABLE WITH OR WITHOUT TRACTOR** 