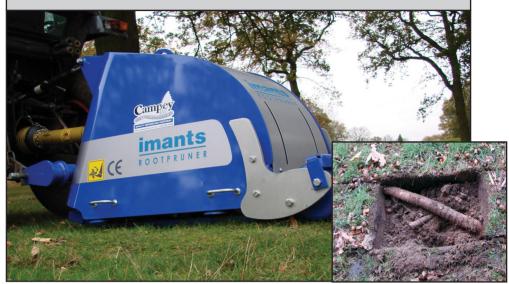

### **IMANTS ROOT PRUNER FOR HIRE**

The Imants RootPruner prunes roots up to 100mm in diameter with no clean up. It can prevent root encroachment under vital areas, eliminating loss of valuable water and nutrients and prevent surface damage. It also has the ability to decompact tight, narrow areas with ease. Includes unique patented triple-reduction planetary gearbox, for smooth, maximum torque drive to rotor shaft. The RootPruner also features a factory set, torque limiting PTO shaft eliminating all shear bolts & spring clutches.

### **Technical Specifications**

Working width: 0.60mWorking depth: 250mmTransport width: 0.90m

- 6 blades

The Air2G2 is an easy to operate, self-propelled machine proudly made in the USA. The Air2G2 uses three probes to laterally inject pressurised air up to 12-inches beneath the surface of the soil to fracture the compacted layers that form as a result of foot traffic, mechanical traffic and nature's daily wear and tear.