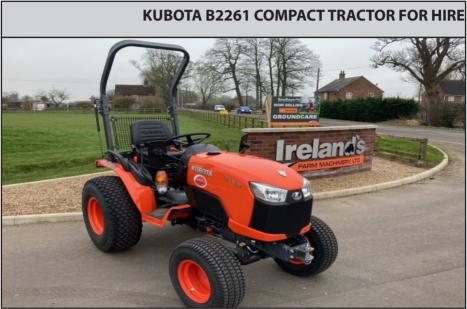

- 23hp diesel engine
- Hydrostatic High-Low Gear shift
- 4WD
- Rear and Mid PTO
- Hydrostatic Power Steering

The B2261 compact tractor takes compact tractor capability to the next level with user-friendly operation and outstanding productivity. Equipped with high quality Kubota engines and transmissions, they deliver the extra durability and reliability you demand for a wide range of jobs.

- 26hp diesel engine
- Hydrstatic transmission
- 4wd, Bi-speed turn
- Differential lock
- 970kg link capacity
- Hydraulic power steering