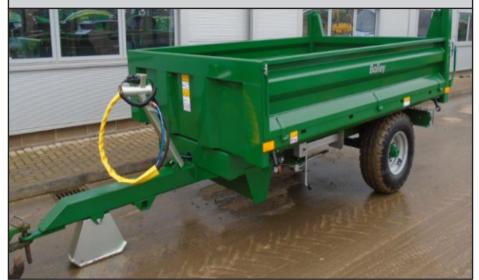

## BAILEY DROPSIDE DS4 TRAILER FOR HIRE

Dropside trailers are compact, versatile trailers designed for carrying materials such as sand, gravel, green waste and manure.

### **Technical Specifications**

- LED lights
- Independent hydraulic brakes
- Chromed rams
- Dropsides
- High hinged tail door
- Parking brake