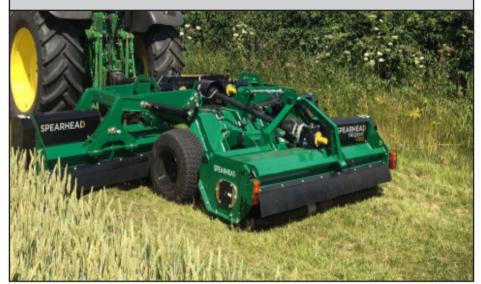

### SPEARHEAD TRIDENT 400 FLAIL MOWER FOR HIRE

The Spearhead Trident flail mower is designed for light-duty amenity mowing and gives a high-quality finish in material up to 20mm. It excels in parkland, golf course, orchard and topping applications and is the perfect choice for use with compact tractors. This versatile machine features fine cut flails on constant suction double spiral rotors.

### **Technical Specifications**

- 4.37M Cutting width
- Twisted or long scoop flail
- Trailed with multi-positional drawbar
- Front and rear mount
- Hydraulic folding
- Rear rollers
- Trailed
- Electric wing disengage clutches
- Turf tyres