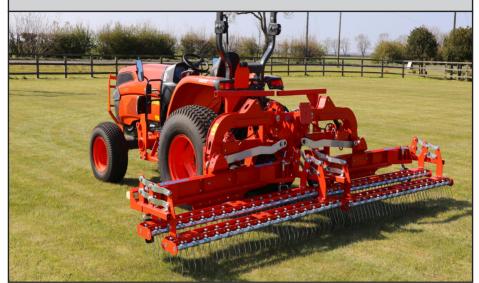

### **WIEDENMANN BATWING TERRA RAKE 460 FOR HIRE**

Sturdily built, the Terra Rake is meant for heavy duty use. The parallelogram-shaped Terra Rake has a robust steel frame containing closely arranged rows of long verticutting tines. These steel tines are self-vibrating and probe inquisitively. Arranged in four rows just 20 mm apart the tines are designed not to clog but are close enough together to offer a very thorough and rigorous action on the ground.

### **Technical Specifications**

- 4 rows of tines for obstruction-free dethatching
- Highly effective at speeds up to 15km/hr
- Ideal for uneven surfaces

Equipped with the Vredo-Double-Disc-System. Every machine is equipped with a compaction roller, that closes the slit and endures good contact between seed and soil. Water and nutrients have thereby easy access to the seed, this guarantees a quick germination and deep rooting of the injected seed.