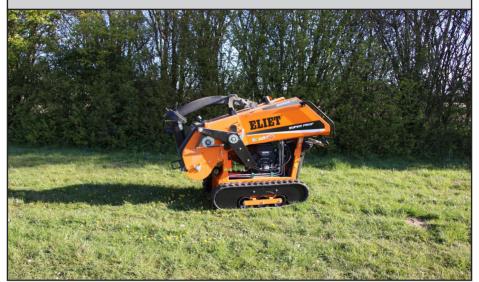

### ELIET SUPER PROF CROSS COUNTRY MAX SHREDDER (TRACKED) FOR HIRE

Otherwise hard-to-reach places such as railway banks, woods, plantations and vineyards now become accessible for the Super Prof Cross Country. Despite the impressive set of tracks, the weight of the Cross Country is still quite limited. As a result the ground pressure is very low, which means that the caterpillar tracked shredder can also be used on a lawn without any risk of doing damage.

- The blow chute has a discharge height of 2 m 8ft and a rotation span of 300  $^{\circ}$
- The blow-out level of the Super Prof is at 2 m 8 ft
- Caterpillar tracks
- Infeed opening