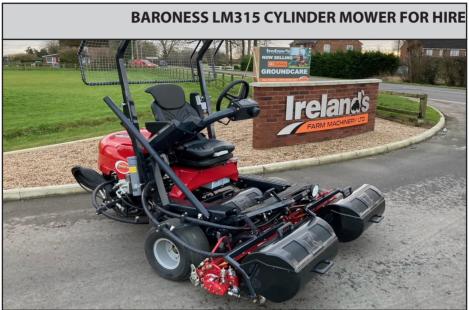

- Working width: 318cm
- D1105-T Kubota engine
- 4WD
- Lightweight (1300kg)
- Hydrostatic transmission

Building on tried and tested technology, the Baroness LM315 Greensmower gives you all the advantages of a hybrid drive mower, with the reliability of mechanical drive to the cutting units, a choice of reel speeds and the best cutting units in the business, with the added benefit of a reliable Kubota diesel engine. 11 Blade triplex greensmower.

- Cutting width: 152cm
- D722-E4B Kubota engine
- Hydrostatic 2WD, 3WD option
- Cutting width: 152cm
- Hydrauically power assisted
- Height of Cut Range: 2mm 29mm