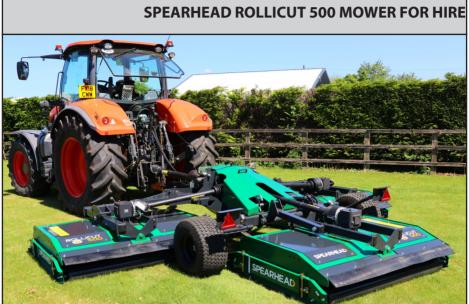

### **GROUNDCARE | MACHINERY HIRE**

The Spearhead Rollicut triple gang mower is designed for light-duty amenity mowing and gives a high-quality finish in material up to 20mm. It excels in parkland, golf course, orchard and topping applications and is the perfect choice for mounting on compact tractors.

Self-tensioning belt drive gives reliable power transmission and with 168mm full width fine adjustment front and rear rollers, heavily baffled deck design and rear rubber flap, will ensure a fine mulch cut and well distributed finish.

### **Technical Specifications**

- Axle suspension
- LED lighting
- Self tensioning belt drive
- Three blade rotor
- Hydraulic transport lock & 3 blades per rotor