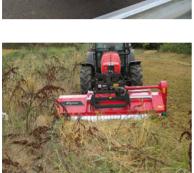

### SPEARHEAD TRIDENT 400 FLAIL MOWER FOR HIRE

The Spearhead Trident flail mower is designed for light-duty amenity mowing and gives a high-quality finish in material up to 20mm. It excels in parkland, golf course, orchard and topping applications and is the perfect choice for use with compact tractors. This versatile machine features fine cut flails on constant suction double spiral rotors.

### **Technical Specifications**

- 4.37M Cutting width
- Twisted or long scoop flail
- Trailed with multi-positional drawbar
- Front and rear mount
- Hydraulic folding
- Rear rollers
- Trailed
- Electric wing disengage clutches
- Turf tyres