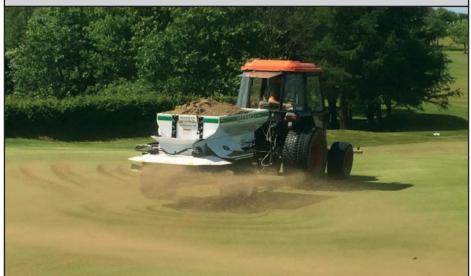

### DAKOTA 410 TURF TENDER TOWED FOR HIRE

The Dakota 410 is specially designed for the fast transportation & application of top dressing. It will handle both wet and dry materials, allowing light to heavy dressing. It features accurate and easy to operate calibration system. Ideal for use on golf courses and sports fields. The 410 features Ultra Trac turf tyres, A-Frame hitch with adjustable height and dual spinner discharge sytem. Can be used to fill bunkers or drainage runs with optional accessories.

### **Technical Specifications**

- Spreading width of between 3.5m-13m dependant on oil flow
- Hydraulic rear door shut off
- 15cm hopper extension available

The TB 220 is a heavy-duty, but light weight, towed brush system for brushing in top-dressing on greens and other fine turf surfaces. The brush unit is freefloating, and has the option to lock-out either the front or rear brush as required.