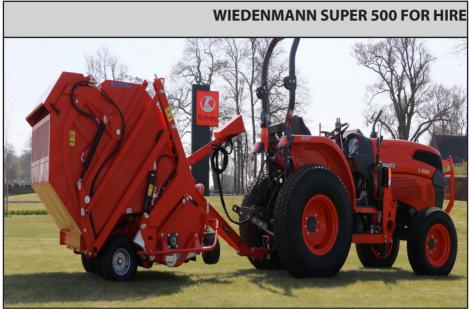

### **Technical Specifications**

- Working width: 1.8M
- Two scales and three cranks ensure easy setting of working depth and heave angle
- Advanced Tine Control

The SUPER 500 all-in-one machines are among the most versatile across the industry. Compact, robust and year-round heroes, they are ideally suited to estates, parks, sportsgrounds and golf courses. Whether sweeping leaves, collecting cuttings, scarifying or flail mowing, they are exceptionally nimble and thorough. The container lifts via a parallelogram system with a floating head to a height of 2.1 m while rotating the hopper to completely discharge collected material. Class leading H&S credentials means suited to all terrains including undulations.

### **Technical Specifications**

- Working width 1.6M
- Infinitely variable high dump height up to 2.1M
- Hopper capacity Super 500 approx 2500L
- Low pressure tyres ensures no footprint