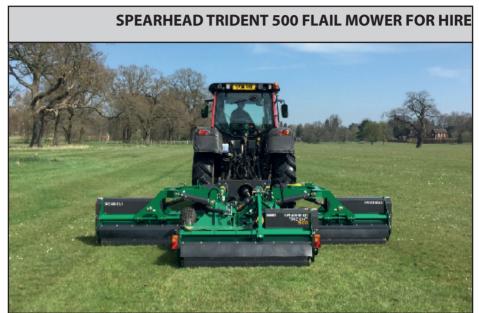

- All- gear drive
- Front roller
- Bi-directional front grooming reel
- All attachments are bi-directional

The Spearhead Trident flail mower is designed for light-duty amenity mowing and gives a high-quality finish in material up to 20mm. It excels in parkland, golf course, orchard and topping applications and is the perfect choice for use with compact tractors. It comes with mini pilot controls, Rear LED lights, parking chocks, hydraulic transport lock & 3 belts on pulleys.

### **Technical Specifications**

- Hydraulic folding
- Rear rollers
- Trailed
- Electric wing disengage clutches
- Electric control valve
- Turf tyres