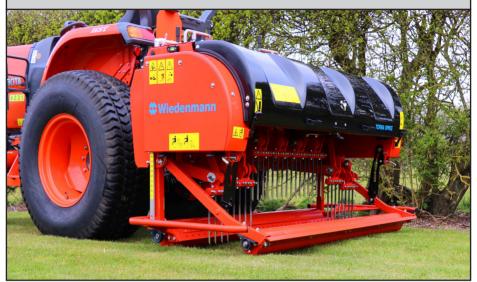

### **WIEDENMANN TERRA SPIKE GXI 8 HD DEEP AERATOR FOR HIRE**

The GXi8 is Britain's favourite deep spiker. With a working width of 1.8 m and working depth of 250 mm, it is smooth fast and very efficient way of dealing with compaction, leaving the best quality finish.

The compact mounting is suitable for tractors from 15 kW (20 HP) and allows large area coveragewith simultaneously impressive work quality.

### **Technical Specifications**

- Working width: 1.8M
- Two scales and three cranks ensure easy setting of working depth and heave angle
- Advanced Tine Control

The SUPER 500 all-in-one machines are among the most versatile across the industry. Compact, robust and year-round heroes, they are ideally suited to estates, parks, sportsgrounds and golf courses. Whether sweeping leaves, collecting cuttings, scarifying or flail mowing, they are exceptionally nimble and thorough. The container lifts via a parallelogram system with a floating head to a height of 2.1 m while rotating the hopper to completely discharge collected material. Class leading H&S credentials means suited to all terrains including undulations.