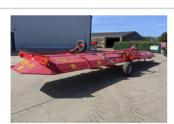

### SPEARHEAD TRIDENT 400 FLAIL MOWER FOR HIRE

The Spearhead Trident flail mower is designed for light-duty amenity mowing and gives a high-quality finish in material up to 20mm. It excels in parkland, golf course, orchard and topping applications and is the perfect choice for use with compact tractors. This versatile machine features fine cut flails on constant suction double spiral rotors.

### **Technical Specifications**

- 4.37M Cutting width
- Twisted or long scoop flail
- Trailed with multi-positional drawbar
- Front and rear mount
- Hydraulic folding
- Rear rollers
- Trailed
- Electric wing disengage clutches
- Turf tyres