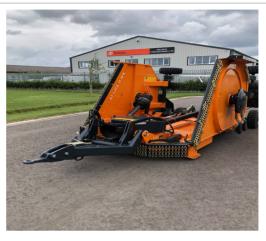

### SPEARHEAD TRIDENT 400 FLAIL MOWER FOR HIRE

The Spearhead Trident flail mower is designed for light-duty amenity mowing and gives a high-quality finish in material up to 20mm. It excels in parkland, golf course, orchard and topping applications and is the perfect choice for use with compact tractors. This versatile machine features fine cut flails on constant suction double spiral rotors.

### **Technical Specifications**

- 4.37M Cutting width
- Twisted or long scoop flail
- Trailed with multi-positional drawbar
- Front and rear mount
- Hydraulic folding
- Rear rollers
- Trailed
- Electric wing disengage clutches
- Turf tyres