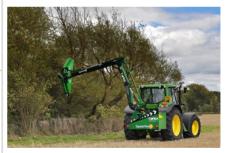

### **GROUNDCARE | MACHINERY HIRE**

The Sniper flail mower is designed for agricultural and municipal use giving a high quality and consistent cut in material up to 40mm. It is the perfect choice for maintenance of farmland and pasture areas.

This robust machine features heavy duty hammer flails fitted on an electronically balanced rotor mounted on enclosed, self-aligning bearings. Belt drive gives reliable power transmission and a 140mm full width adjustable, self-cleaning rear roller with scraper will ensure a quality cut and well distributed finish.

### **Technical Specifications**

- Rear roller scraper
- 140mm full width rear roller
- Cutting width: 1.90M