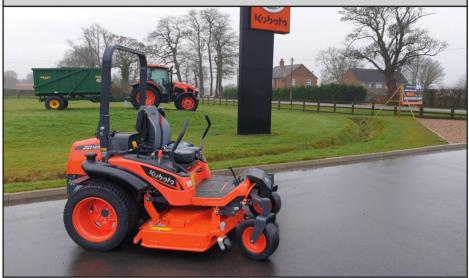

### **KUBOTA ZD1211 ZERO TURN MOWER FOR HIRE**

The ZD series provides comfort and fast working. With a powerful 25 HP diesel engine and high capacity HST transmission, it answers all the needs of professional users. Enjoy the best of ride-on-mowers with its turn on a dime performance!

- 60" Rear Discharge Deck
- 25hp diesel engine
- Shaft drive mower deck drive system
- LCD digital Display
- Mulching available as an option
- Hydraulic lift mower deck through foot system

With their impressive cutting performance, power and ease of operation, the G-Series mowers let you tackle even the most demanding tasks with ease. Robust construction and legendary Kubota reliability complete the picture, setting new standards in this class.