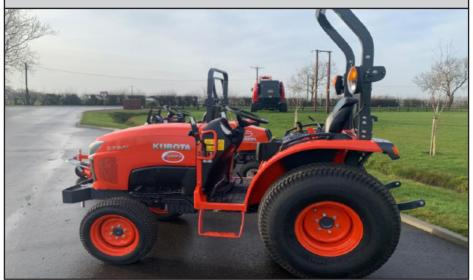

### **KUBOTA ST341 COMPACT TRACTOR FOR HIRE**

Easy to operate and exceptionally reliable, the lightweight and compact ST series are amazingly quick and impressively powerful, delivering outstanding efficiency with minimal surface impact. From mowing to implement work or front loader work these tractors make light work of any task thanks to a high torque, low noise Kubota diesel engine and an independent mid and rear PTO.

- 33hp diesel engine
- Hydrostatic High-Low Gear shift
- 4WD
- Rear and Mid PTO
- Hydrostatic Power Steering