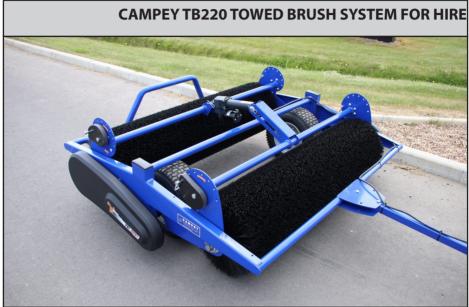

### **Technical Specifications**

- Spreading width of between 3.5m-13m dependant on oil flow
- Hydraulic rear door shut off
- 15cm hopper extension available

The TB 220 is a heavy-duty, but light weight, towed brush system for brushing in top-dressing on greens and other fine turf surfaces. The brush unit is freefloating, and has the option to lock-out either the front or rear brush as required.

Other features include, 7 quick and accurate brush height adjustments, quick attachment, adjustable hitch height, sealed chain guards & integrated vertical storage facility.

### **Technical Specifications**

- 1.3M working width
- Brush Diameter: 37.5cm
- Adjustable hitch height