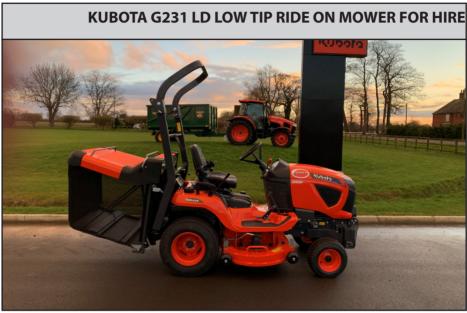

# KUBOTA G261 HD RIDE ON MOWER FOR HIRE Irelan FARM MACHINE

The G261 High Dump feature brings with it the ability to tip grass into a trailer with a dumping height of 1,970mm. If you are considering long term hire these machines can also be converted into a road vehicle.

- 54" Deck
- 640L High Dump Collector
- 25hp diesel engine
- Hydrostatic Transmission
- Max forward speed of 19km/h
- Electromagnetic Clutch
- Twin Cut

The Kubota F3890 guarantees high productivity with complete safety. Robust, comfortable and efficient, The F3890 answer all the needs of professionals from every point of view. Everything has been thought out to make their use agreeable throughout the entire working day. Available with both a flail front deck or a rotary deck depending on requirement.