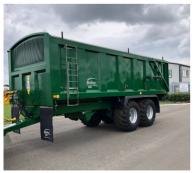

## BAILEY DROPSIDE DS4 TRAILER FOR HIRE

Dropside trailers are compact, versatile trailers designed for carrying materials such as sand, gravel, green waste and manure.

### **Technical Specifications**

- LED lights
- Independent hydraulic brakes
- Chromed rams
- Dropsides
- High hinged tail door
- Parking brake