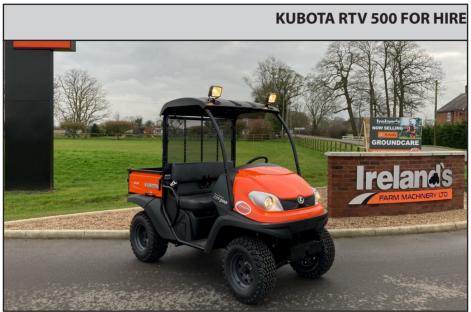

- Deluxe split-bench seats
- Digital easy-read instrument panel
- Under seat storage with full ROPS protection designed for easy access to a hydraulic cargo tipping bed.

The Kubota RTV 500 is a petrol powered utility vehicle. Tough, strong and adaptable. The RTV 500 is ideal for grounds maintenance professionals, farmers and landowners who need to get around to carry out their work. Robust and ultra-compact utility vehicle has a 16HP 2-cylinder watercooled Kubota petrol engine with electronic injection for maximum power and flexibility for work or leisure use.

- 4WD
- 15.8HP
- Kubota Liquid- cooled EFI Petrol Engine
- Variable Hydro Transmission
- Comfortable Operator Area