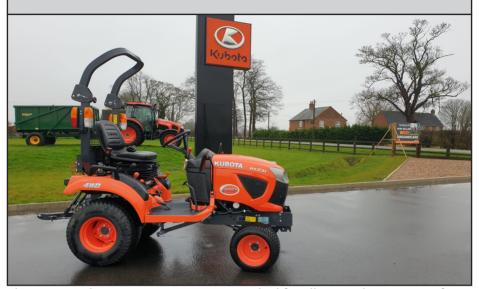

# KUBOTA L1501 COMPACT TRACTOR FOR HIRE- AVAILABLE ON TURF TYRES Trelar Nov SEL GROU FARM MACHINERY LTD

The compact, high power L1501 utility tractor is an everyday workhorse, easy to use and designed to optimise your productivity with a superb specification. Ideal for demanding work and conditions the L501 is powered by Kubota's powerful, reliable and economic 50hp E-TVCS engine.

Designed for maximum productivity, the L1501 features four-wheel drive and hydrostatic power steering as standard, a 3-point hitch with high capacity hydraulics for powerful lifting ability plus a choice of transmission options –fully synchronized (FST) or Hydrostatic (HST) for optimal performance and control.

- 48L fuel tank
- Hydrostatic power steering
- 4/turbocharged cyclinder