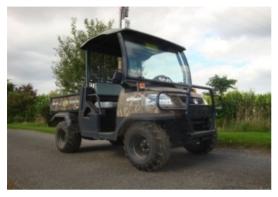

KUBOTA RTV-X1110 ORANGE FOR HIRE

Kubota RTV-x1110 has a Kubota 3-cylinder liquid cooled ETVCS diesel engine. Thanks to its unique drive train arrangement, the RTV-X1110 goes where other utility vehicles can't. Kubota's innovative VHT-X variable hydrostatic transmission and dynamic engine braking makes the RTV-X1110 one of the safest utility vehicles on the market. With its rapid acceleration and gripping traction, the RTV-X1110 can stop and resume climbing without the need for braking. Ergonomically designed for effortless operation and optimum driver and passenger comfort

- Deluxe split-bench seats
- Digital easy-read instrument panel
- Under seat storage with full ROPS protection designed for easy access to a hydraulic cargo tipping bed.

The Kubota RTV 500 is a petrol powered utility vehicle. Tough, strong and adaptable. The RTV 500 is ideal for grounds maintenance professionals, farmers and landowners who need to get around to carry out their work. Robust and ultra-compact utility vehicle has a 16HP 2-cylinder watercooled Kubota petrol engine with electronic injection for maximum power and flexibility for work or leisure use.

- 4WD
- 15.8HP
- Kubota Liquid- cooled EFI Petrol Engine
- Variable Hydro Transmission
- Comfortable Operator Area