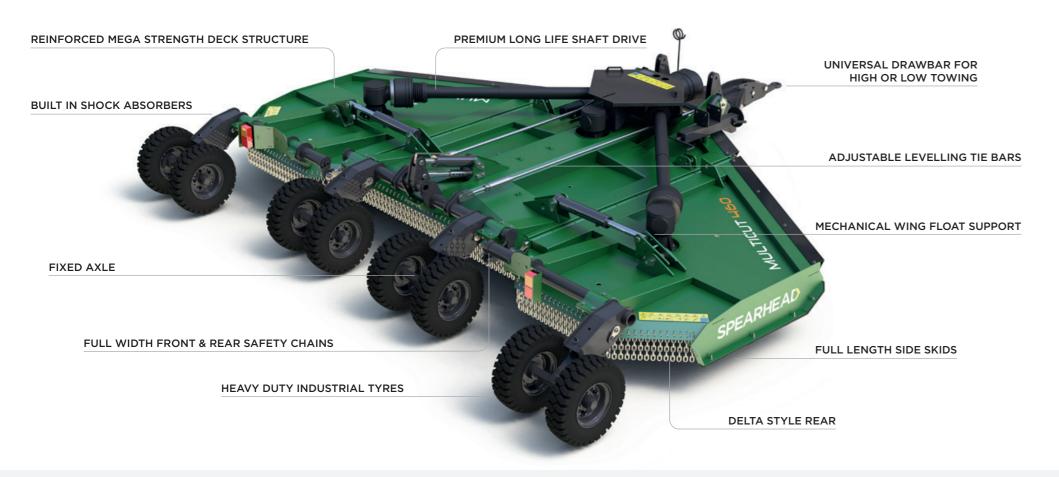

The machine is ultimately built to perform and comes standard with eight tough wheels, a robust heavy gauge fully seam welded deck, and high horsepower gearboxes to ensure trouble free operation.

**HEAVY DUTY WINGED UPDRAUGHT BLADES** 

MULTICUT 460

**UNIT OPTIONS** 

6 BLADE KIT

HYDRAGAS SUSPENSION

6, 8 or 21 SPLINE PTO

4.60m

SWIVEL TOWING EYE

250hp

& 111hp

K80 TOWING HITCH

WIDE WHEEL

| SPECIFICATION                                     | MULTICUT 460                         |                                             |                                                                                                 |
|---------------------------------------------------|--------------------------------------|---------------------------------------------|-------------------------------------------------------------------------------------------------|
| Machine weight*                                   | 2310kg / 5093lbs                     | Gearbox oil capacity [rotor gearboxes (x3)] | 2.1 litres / 3.7 pints                                                                          |
| Hitch                                             | Multi-positional drawbar             |                                             | AU                                                                                              |
| Cutting width                                     | 4.60m / 181"                         | Deck construction                           | All welded construction                                                                         |
| Working machine width                             | 4.79m / 189"                         | Deck material thickness                     | 6mm (1/4")                                                                                      |
| Transport machine width                           | 2.70m / 106"                         | Side skirt material thickness               | 5mm (3/16")                                                                                     |
| Maximum working length                            | 4.91m / 193"                         | Skid construction                           | Replaceable bolt on skid shoes                                                                  |
| Transport length                                  | 4.84m / 191"                         | Anti-scalp dish                             | 6mm (1/4") pan round with blade holder bar                                                      |
| Deck height**                                     | 0.23m / 9"                           | Blades (x9)                                 | 12mm (1/2") 30 Carbon Boron hardened<br>and tempered. Free swinging high lift<br>- low friction |
| Transport height                                  | 2.17m / 86"                          |                                             |                                                                                                 |
| Cutting height                                    | 25mm - 400mm (1" - 16")              | Blade bolts                                 | M24 C/W shank grade 8.8                                                                         |
| Cutting capacity                                  | 100mm / 4"                           | Blade tip speed (1000rpm)                   | 80mps / 15748fpm                                                                                |
| Recommended tractor HP                            | 70hp / 52kW                          | Driveline                                   | ASAE Category 6                                                                                 |
| Wing working angles                               | 45° up / 15° down                    | Driveline protection                        | 2-way slip clutches on rotor gearboxes.  Overrun on input shaft                                 |
| Power take-off speed                              | 1000rpm (540rpm optional)            |                                             |                                                                                                 |
| Gearbox [splitter]                                | Cast Iron housing                    | Tailwheel mount assemblies                  | Tubular welded axle                                                                             |
| Gearbox [rotor gearboxes (x3)]                    | Cast Iron housing                    | Tailwheels (x8)                             | 600-9 10 PLY pneumatic tyre with steel hub                                                      |
| Input Shaft                                       | 1" 3/8 Z21 or Z6 SFT 6/8 tractor end | Front guard                                 | Single chain guards on each deck                                                                |
| Gearbox lubricant                                 | EP80-90W or GL-4 / GL-5 oil          | Rear guard                                  | Single chain guards on each deck                                                                |
| Gearbox lubricant oil capacity [splitter gearbox] | 2.7 litres / 4.7 pints               |                                             |                                                                                                 |