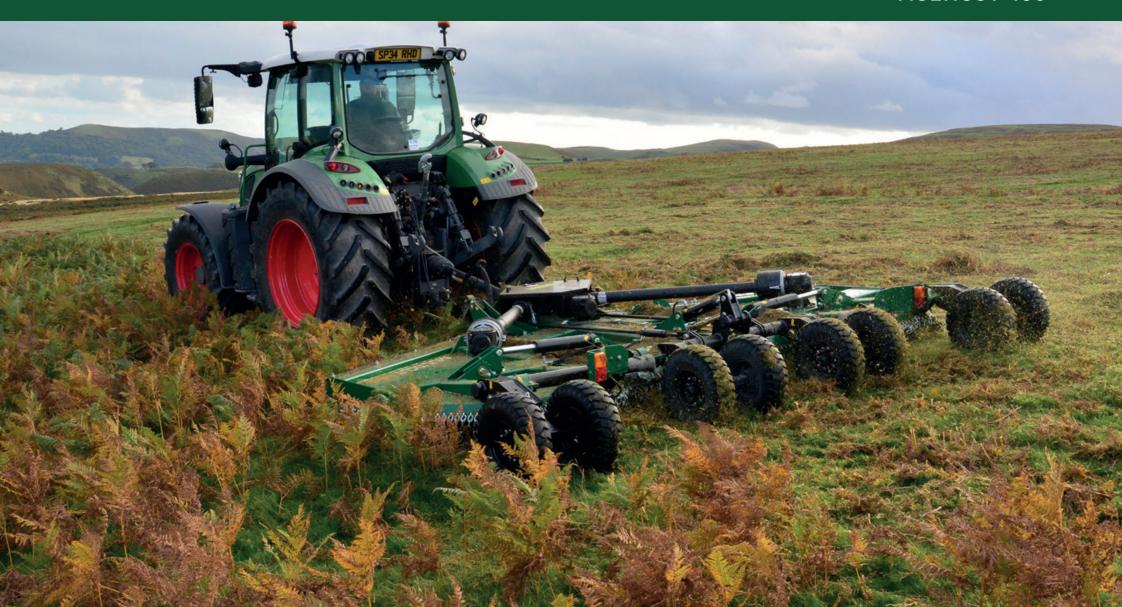

The Multicut 460 has an award winning heritage of reliability and performance that sets it apart from the competition — Whilst initially built for agriculture, it is just as likely to be seen in an airport or on a military training field where the reliability and cutting performance excel.

Mounting is simple with a trailing drawbar that can be set in low or high position dependant on tractor specification, and optional hitch types available to satisfy requirements from standard pintle to K80.

The machine is ultimately built to perform and comes standard with eight tough wheels, a robust heavy gauge fully seam welded deck, and high horsepower gearboxes to ensure trouble free operation.

**HEAVY DUTY WINGED UPDRAUGHT BLADES** 