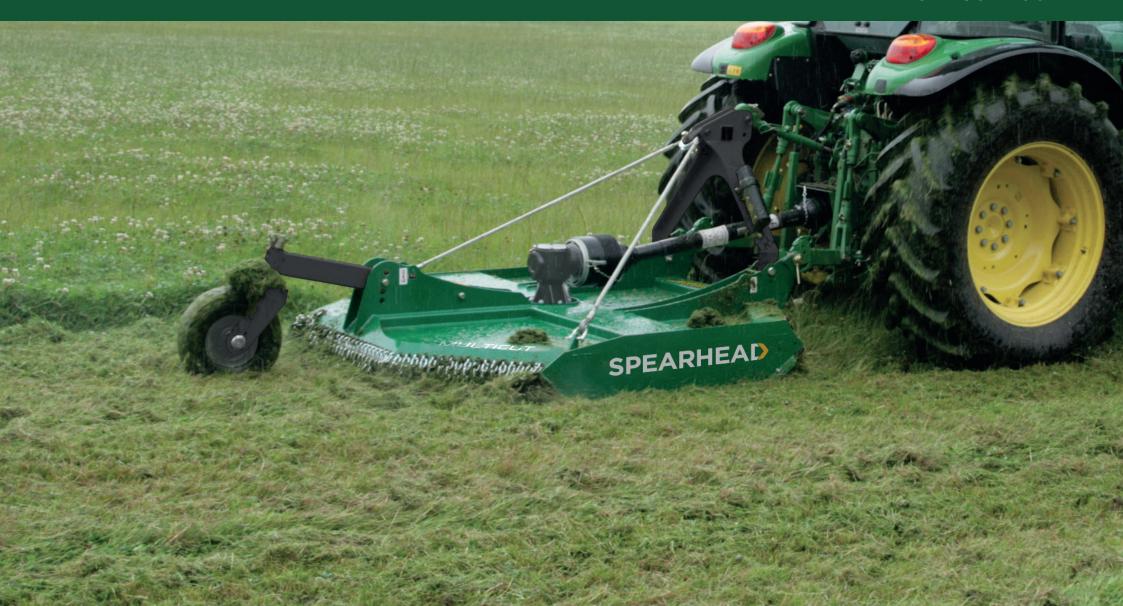

## **MULTICUT 200**

The Multicut 200 is the toughest 2.0 metre rotary mower of its kind.

Designed and manufactured without any compromise on quality to provide a heavy duty and robust vegetation maintenance machine.

Featuring the unique high lift HD3 blade arrangement with three 12 millimetre thick blades or alternatively the heavy duty swipe chain kit — this specialist model is suitable for cutting and mulching scrub and vegetation of up to 100 millimetre in diameter.

With full length skids, floating linkage and rear gauge wheel the Multicut 200 provides a consistent cut on even the most undulating terrain.

**UNIT OPTIONS** 

MULTICUT 200 FEATURES MULTICUT 200 BLADE SYSTEM