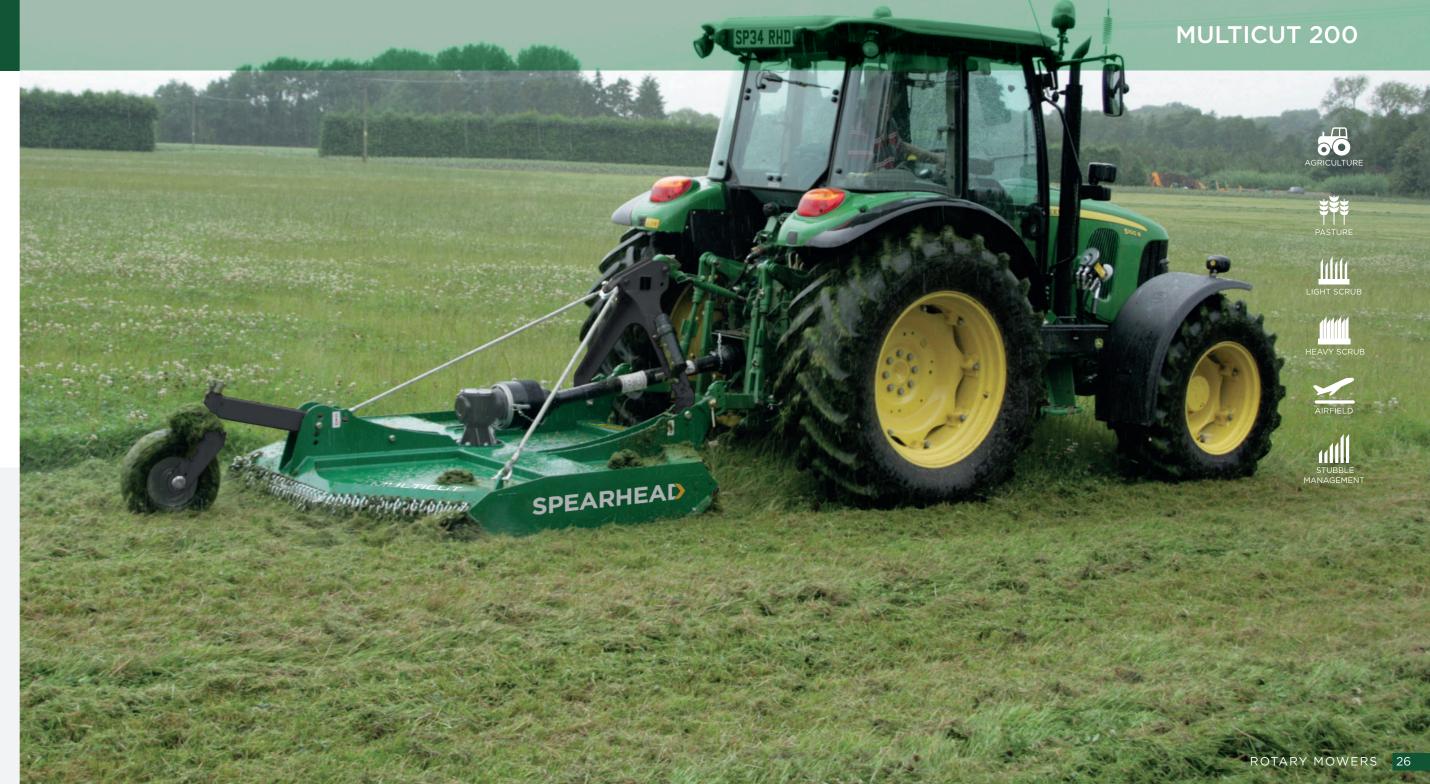

## **MULTICUT 200**

The Multicut 200 is the toughest 2.0 metre rotary mower of its kind.

Designed and manufactured without any compromise on quality to provide a heavy duty and robust vegetation maintenance machine.

Featuring the unique high lift HD3 blade arrangement with three 12 millimetre thick blades or alternatively the heavy duty swipe chain kit — this specialist model is suitable for cutting and mulching scrub and vegetation of up to 100 millimetre in diameter.

With full length skids, floating linkage and rear gauge wheel the Multicut 200 provides a consistent cut on even the most undulating terrain.

**UNIT OPTIONS** 

MULTICUT 200 FEATURES MULTICUT 200 BLADE SYSTEM