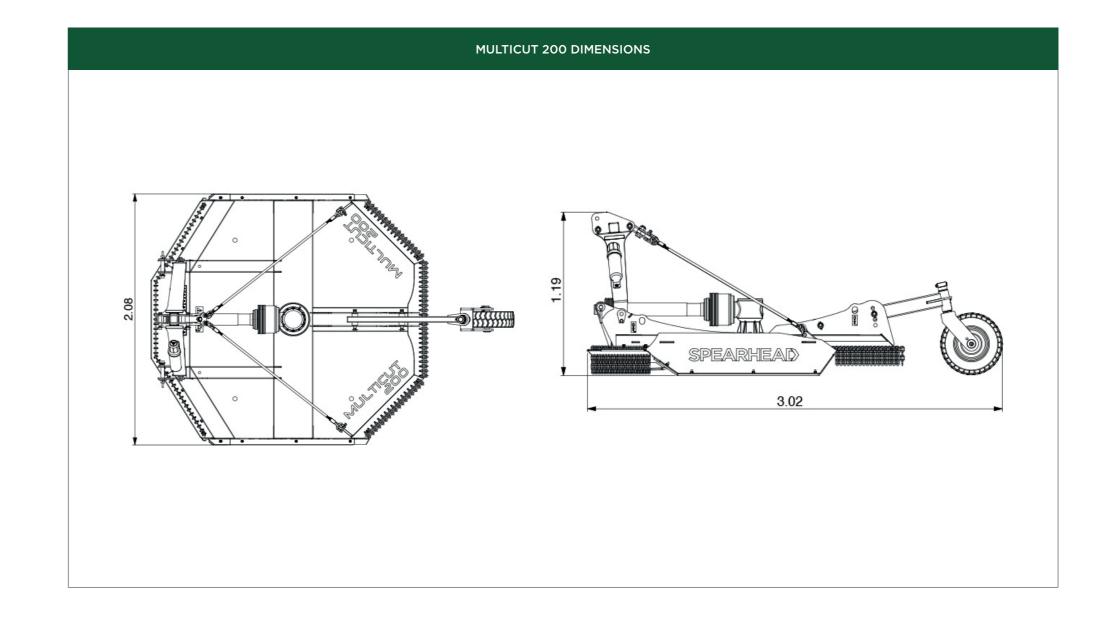

MULTICUT 200 SPECIFICATIONS MULTICUT 200 DIMENSIONS

| MACHINE                              | MULTICUT 200                             |                               |                                                                                                 |
|--------------------------------------|------------------------------------------|-------------------------------|-------------------------------------------------------------------------------------------------|
| Machine weight*                      | 610kg / 1344lbs                          | Deck material thickness       | 5mm (3/16")                                                                                     |
| Hitch                                | Category 2 with floating clevis top link | Side skirt material thickness | 6mm (1/4")                                                                                      |
| Cutting width                        | 2.00m / 6′ 6″                            | Skid construction             | Replaceable bolt on skid shoes                                                                  |
| Overall width                        | 2.08m / 6′ 10″                           | Anti-scalp dish               | 6mm (1/4") round pan with blade holder bar                                                      |
| Overall length                       | 3.02m / 9' 11"                           | Blades (x3)                   | 12mm (1/2") 30 Carbon Boron hardened<br>and tempered. Free swinging high lift -<br>low friction |
| Deck height**                        | 0.24m / 10"                              |                               |                                                                                                 |
| Cutting height                       | 50mm - 250mm (2" - 8")                   | Blade bolts                   | M24 C/W shank grade 8.8                                                                         |
| Cutting capacity                     | 100mm / 4"                               | Blade tip speed               | 85mps / 16732fpm                                                                                |
| Recommended tractor HP               | 45hp / 34kW                              | Driveline                     | ASAE Category 4                                                                                 |
| Power take-off speed                 | 540rpm                                   | Driveline protection          | 2 plate slip clutch                                                                             |
| Gearbox                              | Cast Iron housing                        | Tailwheel mount assembly      | Welded box section arm and caster fork with 360 degree swivel                                   |
| Input shaft                          | 1-3/8" Z6 input shaft                    |                               |                                                                                                 |
| Gearbox lubricant                    | EP80-90W or GL-4 / GL-5 oil              | Tailwheel                     | 5.00-8 rubber tyre with steel hub                                                               |
| Gearbox oil capacity                 | 2.1 litres / 3.7 pints                   | Front guard                   | Single chain guard                                                                              |
| Deck construction                    | All welded construction                  | Rear guard                    | Single chain guard                                                                              |
| * With front and rear single chain g | guards ** Underside of deck to skid      |                               |                                                                                                 |