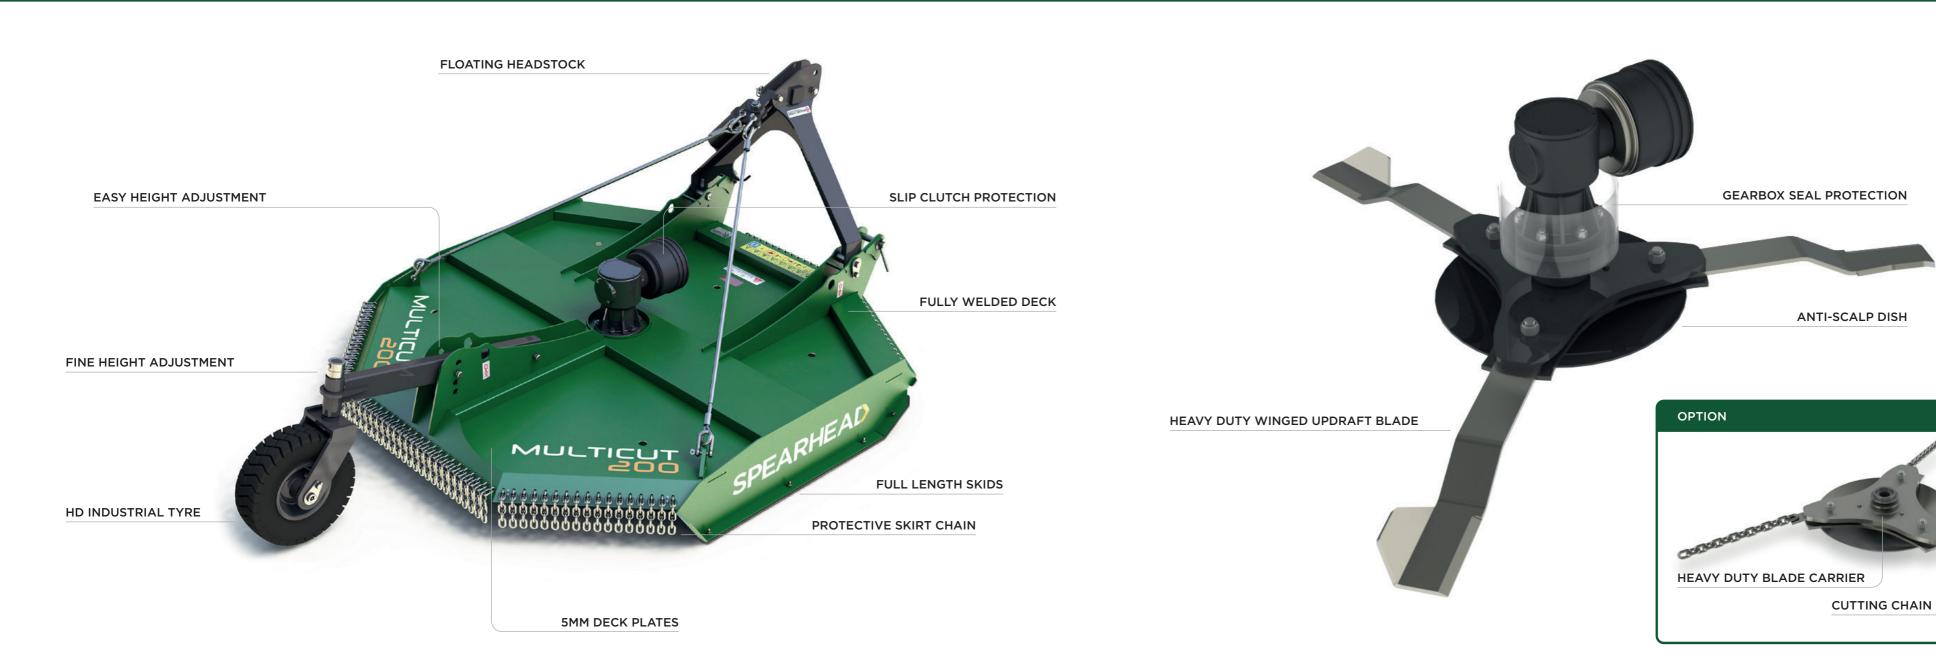

Featuring the unique high lift HD3 blade arrangement with three 12 millimetre thick blades or alternatively the heavy duty swipe chain kit — this specialist model is suitable for cutting and mulching scrub and vegetation of up to 100 millimetre in diameter.

With full length skids, floating linkage and rear gauge wheel the Multicut 200 provides a consistent cut on even the most undulating terrain.

**UNIT OPTIONS** 

MULTICUT 200 FEATURES MULTICUT 200 BLADE SYSTEM

MULTICUT 200 SPECIFICATIONS MULTICUT 200 DIMENSIONS

| MACHINE                              | MULTICUT 200                             |                               |                                                                                                 |
|--------------------------------------|------------------------------------------|-------------------------------|-------------------------------------------------------------------------------------------------|
| Machine weight*                      | 610kg / 1344lbs                          | Deck material thickness       | 5mm (3/16")                                                                                     |
| Hitch                                | Category 2 with floating clevis top link | Side skirt material thickness | 6mm (1/4")                                                                                      |
| Cutting width                        | 2.00m / 6′ 6″                            | Skid construction             | Replaceable bolt on skid shoes                                                                  |
| Overall width                        | 2.08m / 6′ 10″                           | Anti-scalp dish               | 6mm (1/4") round pan with blade holder bar                                                      |
| Overall length                       | 3.02m / 9' 11"                           | Blades (x3)                   | 12mm (1/2") 30 Carbon Boron hardened<br>and tempered. Free swinging high lift -<br>low friction |
| Deck height**                        | 0.24m / 10"                              |                               |                                                                                                 |
| Cutting height                       | 50mm - 250mm (2" - 8")                   | Blade bolts                   | M24 C/W shank grade 8.8                                                                         |
| Cutting capacity                     | 100mm / 4"                               | Blade tip speed               | 85mps / 16732fpm                                                                                |
| Recommended tractor HP               | 45hp / 34kW                              | Driveline                     | ASAE Category 4                                                                                 |
| Power take-off speed                 | 540rpm                                   | Driveline protection          | 2 plate slip clutch                                                                             |
| Gearbox                              | Cast Iron housing                        | Tailwheel mount assembly      | Welded box section arm and caster fork with 360 degree swivel                                   |
| Input shaft                          | 1-3/8" Z6 input shaft                    |                               |                                                                                                 |
| Gearbox lubricant                    | EP80-90W or GL-4 / GL-5 oil              | Tailwheel                     | 5.00-8 rubber tyre with steel hub                                                               |
| Gearbox oil capacity                 | 2.1 litres / 3.7 pints                   | Front guard                   | Single chain guard                                                                              |
| Deck construction                    | All welded construction                  | Rear guard                    | Single chain guard                                                                              |
| * With front and rear single chain g | guards ** Underside of deck to skid      |                               |                                                                                                 |