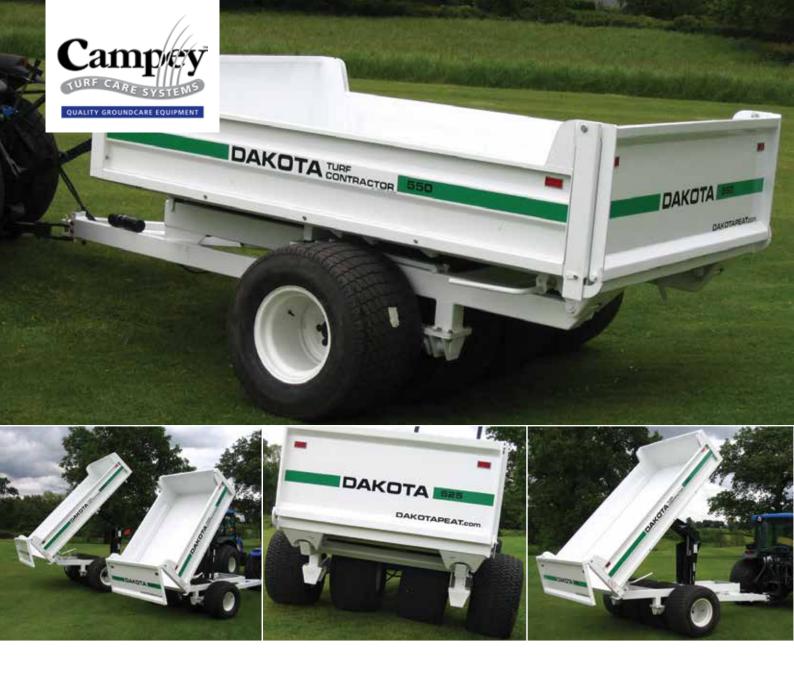

## DAKOTA

## **Turf Trailer**

Large capacity hydraulic lift, turf trailer with load capacity. Automatic opening tailgate, jack stands and A-Frame construction, with 4 x 16" width Ultra Trac flotation tyres on independent walking beam axles. Features 65° tipping angle and removable sides. The Dakota Turf Trailer is easy to manoeuvre, with all functions controlled from the tractor seat.

| Specification          | 525                              | 550                           |  |
|------------------------|----------------------------------|-------------------------------|--|
| Body length            | 2.15m                            | 3.05m                         |  |
| Body width             | 1.40m                            | 2.13m                         |  |
| Body (side) height     | 0.82m                            | 0.96m                         |  |
| Body capacity (m³)     | 1.53m³ (level)                   | 3.06m³ (level)                |  |
| Body capacity (kg)     | 2,500kg (level)                  | 5,000kg (level)               |  |
| Overall length & width | 4.36m x 2.08m                    | 4.88m x 2.44m                 |  |
| Weight (unladen)       | 862kg                            | 1,368kg                       |  |
| Tyres 4 x Ultra Trac   | 26.5 x 14 x 12<br>SupaTrac flota | 33 x 20 x 16.1<br>ation tyres |  |
| Tractor requirements   | 27hp minimum                     | 27hp minimum                  |  |
|                        |                                  |                               |  |