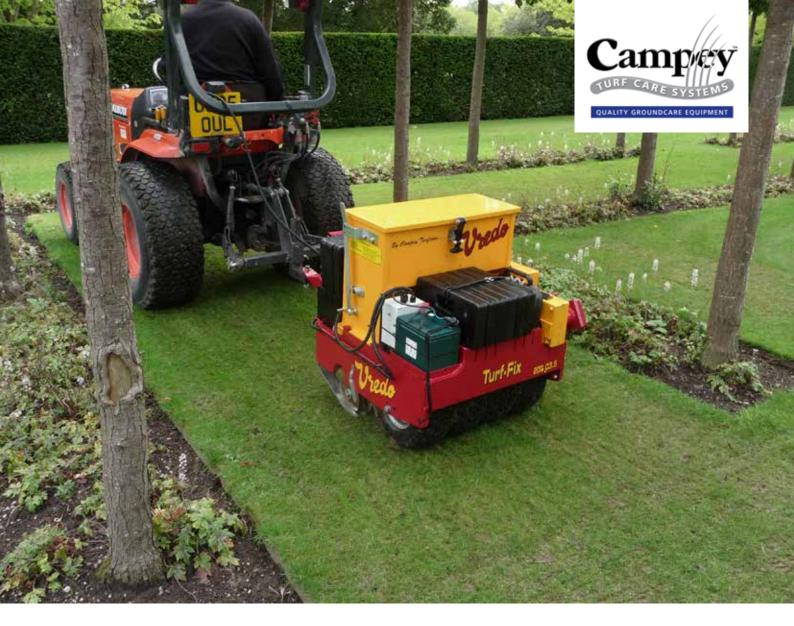

## Turf-Fix Series

Compact, multi-function machine for seeding, dressing and aerating turf. The Vredo Turf-Fix Series is a very compact, multi-function machine for professional landscapers, contractors and clubs, looking to carry out a number of renovation and maintenance tasks with just one machine. Mounted or Towed, the Turf-Fix can be used to overseed, apply sand dressing, sand slitting and aerate, simply by fixing different attachments to a universal base unit. Compatible with tractors as small as 16hp.