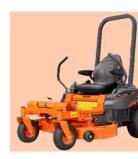

### **Operation and efficiency**

The introduction of the Z4-541 broadens the existing zero-turn lineup, building upon a larger chassis while maintaining maneuverability comparable to smaller models.

The 360-degree turning capability enables effortless navigation around obstacles, while the machines' low centre of gravity and wide-profile drive wheels ensure exceptional stability and balance, making the machine suitable for tasks on uneven terrain.

The Z4-541's robust 54" steel fabricated deck comes as a 3-blade side discharge, with enhanced performance and cut quality, and featuring quickdial height adjustment and K-lift deck operation for easy raising and lowering of the deck. Regardless of whether the machine is fitted with the side discharge or mulching kit, rest assured it will cover expansive areas, delivering a professional finish.

This specific model also features an optional OCDC (Operator Controlled Discharge Chute) kit, enabling operators to temporarily shut the side discharge, perfect for maintaining clean pathways and protecting parked vehicles from debris.

#### **Performance**

The Z4-541 is equipped with a petrol Kawasaki V FS730-V engine producing 24hp/17.9kw. The design of V twin engines allows the machine to run quieter and smoother with fewer vibrations than most traditional single-cylinder engines. A rear "wrap around" bumper gives added protection and comes as standard, along with a rear towing hitch, ideal for small light trailers.

Tailored for expansive areas, the versatility of this machine makes it well-suited for tackling large residential gardens or demanding commercial landscapes and green spaces – excelling in diverse settings and guaranteeing maximum efficiency with every operation.