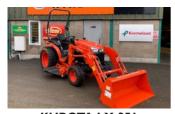

### Holbeach Parish Council enhances grounds maintenance capacity with new Kubota B2-261

Holbeach Parish Council recently took delivery of a new Kubota B2-261 Compact Tractor and 60" rear discharge mowing deck. The new machine will run alongside their other Kubota tractor and mower, helping with the cutting and maintenance of the parks, play areas, cemetery and amenity areas. Here Pete & Dan from Holbeach Parish Council are pictured at our Sutterton depot with Paul Bell who handed over the machine.