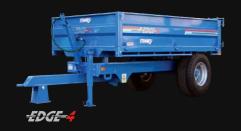

### **RTV-520**

Power: 18HP Weight: 625kg Body colour: Kubota Orange

The EDGE Trailers are Stewart's range of small dropside trailers, ideally suited for use in groundcare applications, offering the durability and functionality needed to handle the demands of landscaping, turf maintenance, and other tasks. Designed to withstand rough terrain and carry heavy loads, it ensures efficiency and reliability in various groundcare settings.

EDGE 4: 3000x1950x500mm EDGE 8: 4000x2300x500mm EDGE 12: 5000x2420x600mm

The trailers have a multi-function back door including spreader chain points and are built to withstand tough conditions, and are are built with a Hardox body, which is tougher than mild steel. The EDGE trailers have an integral body prop so maintenance can be carried out safely, as well as back doors which hinge from the top or can be opened to the side thanks to a clever system of catches. Spreader chain points allow the door to be secured partially open for spreading loose material.

#### WHAT IS HARDOX®?

Hardox® is a wear plate; structures made of Hardox® weigh less and last longer than those made from mild steel.A tipper body made from Hardox® is more durable due to the unique combination of hardness and toughness. Using Hardox® allows for a body design with a minimum number of reinforcing beams on the outside.