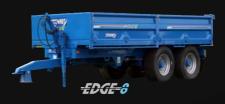

### **RTV-520**

Power: 18HP Weight: 625kg Body colour: Kubota Orange

The EDGE Trailers are Stewart's range of small dropside trailers, ideally suited for use in groundcare applications, offering the durability and functionality needed to handle the demands of landscaping, turf maintenance, and other tasks. Designed to withstand rough terrain and carry heavy loads, it ensures efficiency and reliability in various groundcare settings.

EDGE 4: 3000x1950x500mm EDGE 8: 4000x2300x500mm EDGE 12: 5000x2420x600mm

The trailers have a multi-function back door including spreader chain points and are built to withstand tough conditions, and are are built with a Hardox body, which is tougher than mild steel. The EDGE trailers have an integral body prop so maintenance can be carried out safely, as well as back doors which hinge from the top or can be opened to the side thanks to a clever system of catches. Spreader chain points allow the door to be secured partially open for spreading loose material.

#### WHAT IS HARDOX®?

Hardox® is a wear plate; structures made of Hardox® weigh less and last longer than those made from mild steel.A tipper body made from Hardox® is more durable due to the unique combination of hardness and toughness. Using Hardox® allows for a body design with a minimum number of reinforcing beams on the outside.