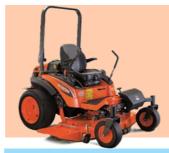

### **Operation and efficiency**

The introduction of the Z4-541 broadens the existing zero-turn lineup, building upon a larger chassis while maintaining maneuverability comparable to smaller models.

The 360-degree turning capability enables effortless navigation around obstacles, while the machines' low centre of gravity and wide-profile drive wheels ensure exceptional stability and balance, making the machine suitable for tasks on uneven terrain.

The Z4-541's robust 54" steel fabricated deck comes as a 3-blade side discharge, with enhanced performance and cut quality, and featuring quickdial height adjustment and K-lift deck operation for easy raising and lowering of the deck. Regardless of whether the machine is fitted with the side discharge or mulching kit, rest assured it will cover expansive areas, delivering a professional finish.

This specific model also features an optional OCDC (Operator Controlled Discharge Chute) kit, enabling operators to temporarily shut the side discharge, perfect for maintaining clean pathways and protecting parked vehicles from debris.

#### **Performance**

The Z4-541 is equipped with a petrol Kawasaki V FS730-V engine producing 24hp/17.9kw. The design of V twin engines allows the machine to run quieter and smoother with fewer vibrations than most traditional single-cylinder engines. A rear "wrap around" bumper gives added protection and comes as standard, along with a rear towing hitch, ideal for small light trailers.

Tailored for expansive areas, the versatility of this machine makes it well-suited for tackling large residential gardens or demanding commercial landscapes and green spaces – excelling in diverse settings and guaranteeing maximum efficiency with every operation.