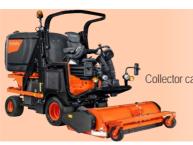

### Kubota mowers boast exceptional performance, reliability, and efficiency

Renowned for their durable construction, Kubota mowers are engineered to handle a variety of terrain and ease of use and boasts advanced features like ergonomic controls and fuel-efficient engines. Wh outstanding results while minimising maintenance and downtime. Explore the range below, or of

### **FC Series**

Power: 22-50HP Weight: 1000-2000kg Cutting width: 44-61" Collector capacity: 600/800/1300l

### y, making them a top choice for both residential and commercial users.

as and conditions, ensuring a consistently high-quality cut, and each model is designed for comfort ether you're maintaining a large lawn or tackling extensive landscapes, Kubota mowers deliver contact our our Groundcare Sales Team to find a solution to suit your needs.