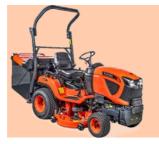

### Kubota mowers boast exceptional performance, reliability, and efficiency

Renowned for their durable construction, Kubota mowers are engineered to handle a variety of terrain and ease of use and boasts advanced features like ergonomic controls and fuel-efficient engines. Wh outstanding results while minimising maintenance and downtime. Explore the range below, or of

### **FC Series**

Power: 22-50HP Weight: 1000-2000kg Cutting width: 44-61" Collector capacity: 600/800/1300l

### **G** Series

Power: 22-25HP Weight: 815-995kg Cutting width: 48-54" Collector capacity: 560/640l

### **GR Series**

Power: 13-21HP Weight: 355-545kg Cutting width: 42-48" Collector capacity: 340/450l

### y, making them a top choice for both residential and commercial users.

as and conditions, ensuring a consistently high-quality cut, and each model is designed for comfort ether you're maintaining a large lawn or tackling extensive landscapes, Kubota mowers deliver contact our our Groundcare Sales Team to find a solution to suit your needs.