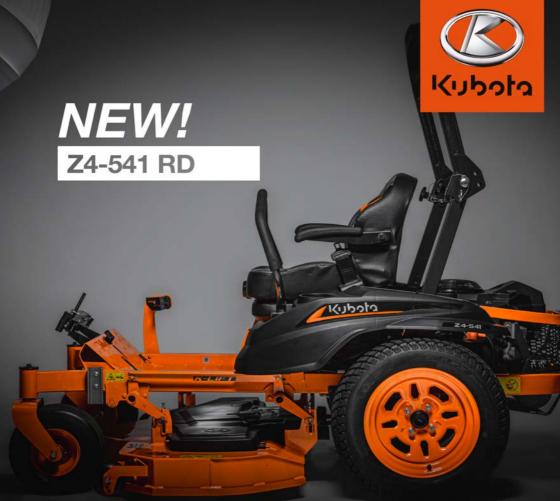

### **Operation and efficiency**

The introduction of the Z4-541 broadens the existing zero-turn lineup, building upon a larger chassis while maintaining maneuverability comparable to smaller models.

The 360-degree turning capability enables effortless navigation around obstacles, while the machines' low centre of gravity and wide-profile drive wheels ensure exceptional stability and balance, making the machine suitable for tasks on uneven terrain.

The Z4-541's robust 54" steel fabricated deck comes as a 3-blade side discharge, with enhanced performance and cut quality, and featuring quickdial height adjustment and K-lift deck operation for easy raising and lowering of the deck. Regardless of whether the machine is fitted with the side discharge or mulching kit, rest assured it will cover expansive areas, delivering a professional finish.

This specific model also features an optional OCDC (Operator Controlled Discharge Chute) kit, enabling operators to temporarily shut the side discharge, perfect for maintaining clean pathways and protecting parked vehicles from debris.

#### **Performance**

The Z4-541 is equipped with a petrol Kawasaki V FS730-V engine producing 24hp/17.9kw. The design of V twin engines allows the machine to run quieter and smoother with fewer vibrations than most traditional single-cylinder engines. A rear "wrap around" bumper gives added protection and comes as standard, along with a rear towing hitch, ideal for small light trailers.

Tailored for expansive areas, the versatility of this machine makes it well-suited for tackling large residential gardens or demanding commercial landscapes and green spaces – excelling in diverse settings and guaranteeing maximum efficiency with every operation.