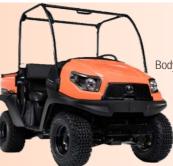

### **RTV-X1110** RTV-X1140

Power: 24HP Weight: 1000-1090kg Body colours: Kubota Orange Realtree AP Camo

### **RTV-520**

Power: 18HP Weight: 625kg Body colour: Kubota Orange

The EDGE Trailers are Stewart's range of small dropside trailers, ideally suited for use in groundcare applications, offering the durability and functionality needed to handle the demands of landscaping, turf maintenance, and other tasks. Designed to withstand rough terrain and carry heavy loads, it ensures efficiency and reliability in various groundcare settings.