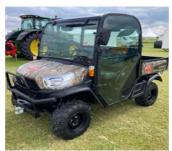

### **FOR SALE**

KUBOTA RTV X1140 UTILITY VEHICLE Ref. AG18278

KUBOTA RTV X1110 UTILITY VEHICLE Ref. AG28765

40FT SHIPPING CONTAINERS Ref. GC31185 Call for full details and availability

ELIET SUPER PROF CROSS COUNTRY MAXTRACKED SHREDDER Ref. GC13906

### **RTV-X1110** RTV-X1140

Power: 24HP Weight: 1000-1090kg Body colours: Kubota Orange Realtree AP Camo