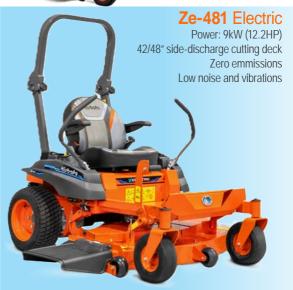

### **Operation and efficiency**

The introduction of the Z4-541 broadens the existing zero-turn lineup, building upon a larger chassis while maintaining maneuverability comparable to smaller models.

The 360-degree turning capability enables effortless navigation around obstacles, while the machines' low centre of gravity and wide-profile drive wheels ensure exceptional stability and balance, making the machine suitable for tasks on uneven terrain.

The Z4-541's robust 54" steel fabricated deck comes as a 3-blade side discharge, with enhanced performance and cut quality, and featuring quickdial height adjustment and K-lift deck operation for easy raising and lowering of the deck. Regardless of whether the machine is fitted with the side discharge or mulching kit, rest assured it will cover expansive areas, delivering a professional finish.

This specific model also features an optional OCDC (Operator Controlled Discharge Chute) kit, enabling operators to temporarily shut the side discharge, perfect for maintaining clean pathways and protecting parked vehicles from debris.

#### **Performance**

The Z4-541 is equipped with a petrol Kawasaki V FS730-V engine producing 24hp/17.9kw. The design of V twin engines allows the machine to run quieter and smoother with fewer vibrations than most traditional single-cylinder engines. A rear "wrap around" bumper gives added protection and comes as standard, along with a rear towing hitch, ideal for small light trailers.

Tailored for expansive areas, the versatility of this machine makes it well-suited for tackling large residential gardens or demanding commercial landscapes and green spaces – excelling in diverse settings and guaranteeing maximum efficiency with every operation.