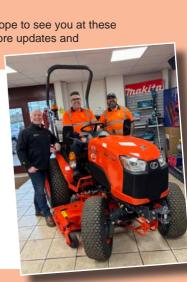

As always, we are committed to supporting our customers and we hope to see you at these upcoming events. Keep an eye on our social media channels for more updates and announcements.

### Holbeach Parish Council enhances grounds maintenance capacity with new Kubota B2-261

Holbeach Parish Council recently took delivery of a new Kubota B2-261 Compact Tractor and 60" rear discharge mowing deck. The new machine will run alongside their other Kubota tractor and mower, helping with the cutting and maintenance of the parks, play areas, cemetery and amenity areas. Here Pete & Dan from Holbeach Parish Council are pictured at our Sutterton depot with Paul Bell who handed over the machine.