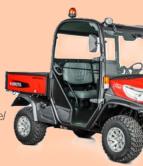

### **FOR SALE**

KUBOTA RTV X1140 UTILITY VEHICLE Ref. AG18278

KUBOTA RTV X1110 UTILITY VEHICLE Ref. AG28765

40FT SHIPPING CONTAINERS Ref. GC31185 Call for full details and availability

ELIET SUPER PROF CROSS COUNTRY MAXTRACKED SHREDDER Ref. GC13906

### **RTV-X1110** RTV-X1140

Power: 24HP Weight: 1000-1090kg Body colours: Kubota Orange Realtree AP Camo

### **RTV-520**

Power: 18HP Weight: 625kg Body colour: Kubota Orange

The EDGE Trailers are Stewart's range of small dropside trailers, ideally suited for use in groundcare applications, offering the durability and functionality needed to handle the demands of landscaping, turf maintenance, and other tasks. Designed to withstand rough terrain and carry heavy loads, it ensures efficiency and reliability in various groundcare settings.