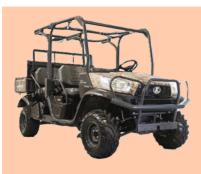

### **FOR SALE**

KUBOTA RTV X1140 UTILITY VEHICLE Ref. AG18278

KUBOTA RTV X1110 UTILITY VEHICLE Ref. AG28765

40FT SHIPPING CONTAINERS Ref. GC31185 Call for full details and availability

ELIET SUPER PROF CROSS COUNTRY MAXTRACKED SHREDDER Ref. GC13906

### **RTV-X1110** RTV-X1140

Power: 24HP Weight: 1000-1090kg Body colours: Kubota Orange Realtree AP Camo