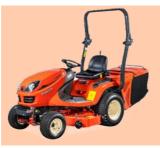

### Kubota mowers boast exceptional performance, reliability, and efficiency

Renowned for their durable construction, Kubota mowers are engineered to handle a variety of terrain and ease of use and boasts advanced features like ergonomic controls and fuel-efficient engines. Wh outstanding results while minimising maintenance and downtime. Explore the range below, or of

### **FC Series**

Power: 22-50HP Weight: 1000-2000kg Cutting width: 44-61" Collector capacity: 600/800/1300l

### **G** Series

Power: 22-25HP Weight: 815-995kg Cutting width: 48-54" Collector capacity: 560/640l

### **GR Series**

Power: 13-21HP Weight: 355-545kg Cutting width: 42-48" Collector capacity: 340/450l

### y, making them a top choice for both residential and commercial users.

as and conditions, ensuring a consistently high-quality cut, and each model is designed for comfort ether you're maintaining a large lawn or tackling extensive landscapes, Kubota mowers deliver contact our our Groundcare Sales Team to find a solution to suit your needs.