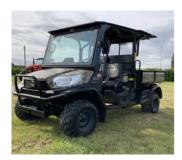

### **FOR SALE**

KUBOTA RTV X1140 UTILITY VEHICLE Ref. AG18278

KUBOTA RTV X1110 UTILITY VEHICLE Ref. AG28765

40FT SHIPPING CONTAINERS Ref. GC31185 Call for full details and availability

ELIET SUPER PROF CROSS COUNTRY MAXTRACKED SHREDDER Ref. GC13906

### **RTV-X1110** RTV-X1140

Power: 24HP Weight: 1000-1090kg Body colours: Kubota Orange Realtree AP Camo