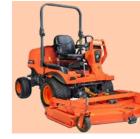

### Kubota mowers boast exceptional performance, reliability, and efficiency

Renowned for their durable construction, Kubota mowers are engineered to handle a variety of terrain and ease of use and boasts advanced features like ergonomic controls and fuel-efficient engines. Wh outstanding results while minimising maintenance and downtime. Explore the range below, or of

### **FC Series**

Power: 22-50HP Weight: 1000-2000kg Cutting width: 44-61" Collector capacity: 600/800/1300l

### **G** Series

Power: 22-25HP Weight: 815-995kg Cutting width: 48-54" Collector capacity: 560/640l

### **GR Series**

Power: 13-21HP Weight: 355-545kg Cutting width: 42-48" Collector capacity: 340/450l

### y, making them a top choice for both residential and commercial users.

as and conditions, ensuring a consistently high-quality cut, and each model is designed for comfort ether you're maintaining a large lawn or tackling extensive landscapes, Kubota mowers deliver contact our our Groundcare Sales Team to find a solution to suit your needs.