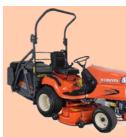

### Holbeach Parish Council enhances grounds maintenance capacity with new Kubota B2-261

Holbeach Parish Council recently took delivery of a new Kubota B2-261 Compact Tractor and 60" rear discharge mowing deck. The new machine will run alongside their other Kubota tractor and mower, helping with the cutting and maintenance of the parks, play areas, cemetery and amenity areas. Here Pete & Dan from Holbeach Parish Council are pictured at our Sutterton depot with Paul Bell who handed over the machine.