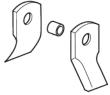

## **FLAIL OPTIONS**

HAMMER

**BACK-TO-BACK** (OPTION)

| STANDARD<br>SPECIFICATION           | SNIPER 240-HD                                               | SNIPER 260-HD                                               | SNIPER 280-HD                                               | SNIPER 300-HD                                               |
|-------------------------------------|-------------------------------------------------------------|-------------------------------------------------------------|-------------------------------------------------------------|-------------------------------------------------------------|
| Machine weight                      | 905kg (1995lbs)                                             | 935kg (2061lbs)                                             | 990kg (2183lbs)                                             | 1025kg (2260lbs)                                            |
| Hitch                               | Cat 2 with floating clevis top link                         |
| Hitch position                      | Front and rear mount                                        |
| Cutting width                       | 2.40m (7' 10")                                              | 2.60m (8' 6")                                               | 2.80m (9' 2")                                               | 3.00m (9' 10")                                              |
| Overall width                       | 2.62m (8' 7")                                               | 2.82m (9' 3")                                               | 3.00m (9' 10")                                              | 3.19m (10' 6")                                              |
| Overall length                      | 1.15m (3' 9")                                               | 1.15m (3' 9")                                               | 1.15m (3' 9")                                               | 1.15m (3' 9")                                               |
| Cowl height                         | 540mm (1' 10")                                              | 540mm (1' 10")                                              | 540mm (1' 10")                                              | 540mm (1' 10")                                              |
| Cutting height                      | 10mm - 35mm (0.4" - 1.4")                                   |
| Cutting capacity                    | 60mm (2.4")                                                 | 60mm (2.4")                                                 | 60mm (2.4")                                                 | 60mm (2.4")                                                 |
| Maximum offset distance (hydraulic) | 400mm (1' 4")                                               | 400mm (1' 4")                                               | 400mm (1' 4")                                               | 400mm (1' 4")                                               |
| Recommended tractor HP              | 80hp (60kW)                                                 | 90hp (67kW)                                                 | 90hp (67kW)                                                 | 100hp (75kW)                                                |
| Power take-off speed                | 540/1000rpm                                                 | 540/1000rpm                                                 | 540/1000rpm                                                 | 540/1000rpm                                                 |
| Gearbox                             | Cast iron housing with integrated enclosed connecting shaft | Cast iron housing with integrated enclosed connecting shaft | Cast iron housing with integrated enclosed connecting shaft | Cast iron housing with integrated enclosed connecting shaft |
| Input shaft                         | 1-3/8" Z6                                                   | 1-3/8" Z6                                                   | 1-3/8" Z6                                                   | 1-3/8" Z6                                                   |
| Gearbox lubricant                   | EP80-90W or GL-4 / GL-5 oil                                 |
| Gearbox oil capacity                | 1.5 litres (2.6 pints)                                      |
| Cowl construction                   | All welded construction                                     | All welded construction                                     | All welded construction                                     | All welded construction                                     |
| Skid construction                   | Replaceable bolt-on skid                                    | Replaceable bolt-on skid                                    | Replaceable bolt-on skid                                    | Replaceable bolt-on skid                                    |
| Flail                               | Heavy-duty hammer flail                                     | Heavy-duty hammer flail                                     | Heavy-duty hammer flail                                     | Heavy-duty hammer flail                                     |
| Flail quantity                      | 32                                                          | 32                                                          | 36                                                          | 40                                                          |
| Flail tip speed                     | 54m/s (10629 fpm)                                           | 54m/s (10629 fpm)                                           | 54m/s (10629 fpm)                                           | 54m/s (10629 fpm)                                           |
| Rotor diameter                      | 219mm (8.6")                                                | 219mm (8.6")                                                | 219mm (8.6")                                                | 219mm (8.6")                                                |
| Roller diameter                     | 194mm (7.6")                                                | 194mm (7.6")                                                | 194mm (7.6")                                                | 194mm (7.6")                                                |
| Number of belts                     | 5                                                           | 6                                                           | 6                                                           | 6                                                           |