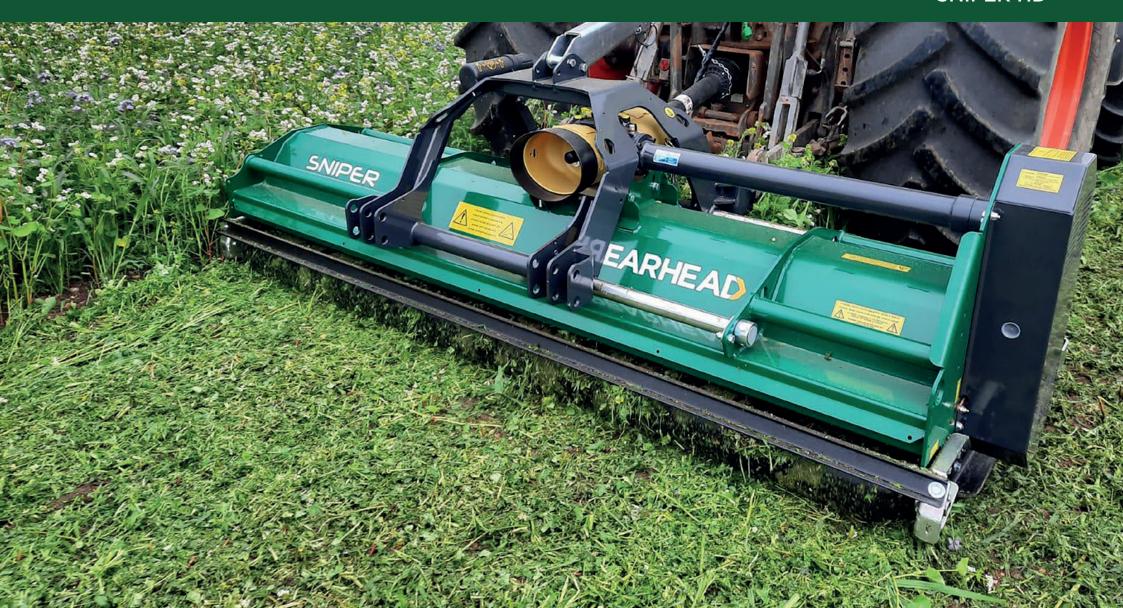

## MULTI-TERRAIN, HEAVY DUTY FLAIL

The Sniper HD flail mower is designed for agricultural and municipal use giving a high quality and consistent cut in material up to 60mm. It is the perfect choice for intense farmers and professional operators such as contractors and local authorities.

This robust machine features heavy duty hammer flails fitted in a double helical pattern on an electronically balanced rotor mounted on enclosed, self-aligning bearings. Belt drive gives reliable power transmission and a 194mm full width self-cleaning rear roller with scraper and rubber flap will ensure a quality cut and well distributed finish.