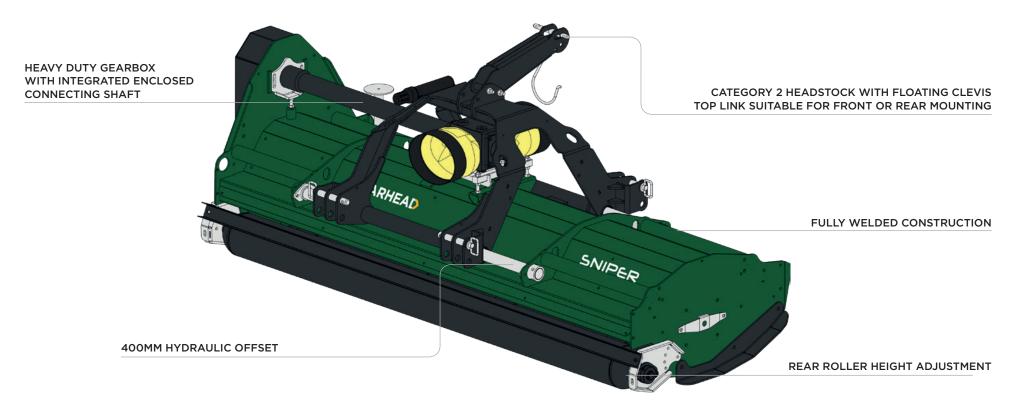

This robust machine features heavy duty hammer flails fitted in a double helical pattern on an electronically balanced rotor mounted on enclosed, self-aligning bearings. Belt drive gives reliable power transmission and a 194mm full width self-cleaning rear roller with scraper and rubber flap will ensure a quality cut and well distributed finish.

The Sniper HD range is available in a choice of working widths between 2.4 and 3.0 metres with operating flexibility offered by a 400mm hydraulic side shift that allows work around trees and other obstructions. The machine can also be front or rear mounted thanks to a reversible headstock.