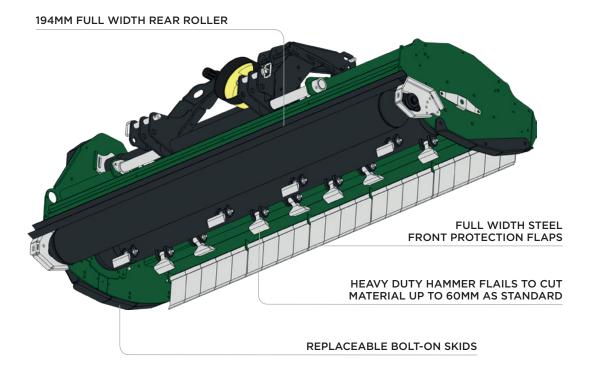

This robust machine features heavy duty hammer flails fitted in a double helical pattern on an electronically balanced rotor mounted on enclosed, self-aligning bearings. Belt drive gives reliable power transmission and a 194mm full width self-cleaning rear roller with scraper and rubber flap will ensure a quality cut and well distributed finish.

## **FLAIL OPTIONS**

HAMMER

**BACK-TO-BACK** (OPTION)

| STANDARD<br>SPECIFICATION           | SNIPER 240-HD                                               | SNIPER 260-HD                                               | SNIPER 280-HD                                               | SNIPER 300-HD                                               |
|-------------------------------------|-------------------------------------------------------------|-------------------------------------------------------------|-------------------------------------------------------------|-------------------------------------------------------------|
| Machine weight                      | 905kg (1995lbs)                                             | 935kg (2061lbs)                                             | 990kg (2183lbs)                                             | 1025kg (2260lbs)                                            |
| Hitch                               | Cat 2 with floating clevis top link                         |
| Hitch position                      | Front and rear mount                                        |
| Cutting width                       | 2.40m (7' 10")                                              | 2.60m (8' 6")                                               | 2.80m (9' 2")                                               | 3.00m (9' 10")                                              |
| Overall width                       | 2.62m (8' 7")                                               | 2.82m (9' 3")                                               | 3.00m (9' 10")                                              | 3.19m (10' 6")                                              |
| Overall length                      | 1.15m (3' 9")                                               | 1.15m (3' 9")                                               | 1.15m (3' 9")                                               | 1.15m (3' 9")                                               |
| Cowl height                         | 540mm (1' 10")                                              | 540mm (1' 10")                                              | 540mm (1' 10")                                              | 540mm (1' 10")                                              |
| Cutting height                      | 10mm - 35mm (0.4" - 1.4")                                   |
| Cutting capacity                    | 60mm (2.4")                                                 | 60mm (2.4")                                                 | 60mm (2.4")                                                 | 60mm (2.4")                                                 |
| Maximum offset distance (hydraulic) | 400mm (1' 4")                                               | 400mm (1' 4")                                               | 400mm (1' 4")                                               | 400mm (1' 4")                                               |
| Recommended tractor HP              | 80hp (60kW)                                                 | 90hp (67kW)                                                 | 90hp (67kW)                                                 | 100hp (75kW)                                                |
| Power take-off speed                | 540/1000rpm                                                 | 540/1000rpm                                                 | 540/1000rpm                                                 | 540/1000rpm                                                 |
| Gearbox                             | Cast iron housing with integrated enclosed connecting shaft | Cast iron housing with integrated enclosed connecting shaft | Cast iron housing with integrated enclosed connecting shaft | Cast iron housing with integrated enclosed connecting shaft |
| Input shaft                         | 1-3/8" Z6                                                   | 1-3/8" Z6                                                   | 1-3/8" Z6                                                   | 1-3/8" Z6                                                   |
| Gearbox lubricant                   | EP80-90W or GL-4 / GL-5 oil                                 |
| Gearbox oil capacity                | 1.5 litres (2.6 pints)                                      |
| Cowl construction                   | All welded construction                                     | All welded construction                                     | All welded construction                                     | All welded construction                                     |
| Skid construction                   | Replaceable bolt-on skid                                    | Replaceable bolt-on skid                                    | Replaceable bolt-on skid                                    | Replaceable bolt-on skid                                    |
| Flail                               | Heavy-duty hammer flail                                     | Heavy-duty hammer flail                                     | Heavy-duty hammer flail                                     | Heavy-duty hammer flail                                     |
| Flail quantity                      | 32                                                          | 32                                                          | 36                                                          | 40                                                          |
| Flail tip speed                     | 54m/s (10629 fpm)                                           | 54m/s (10629 fpm)                                           | 54m/s (10629 fpm)                                           | 54m/s (10629 fpm)                                           |
| Rotor diameter                      | 219mm (8.6")                                                | 219mm (8.6")                                                | 219mm (8.6")                                                | 219mm (8.6")                                                |
| Roller diameter                     | 194mm (7.6")                                                | 194mm (7.6")                                                | 194mm (7.6")                                                | 194mm (7.6")                                                |
| Number of belts                     | 5                                                           | 6                                                           | 6                                                           | 6                                                           |