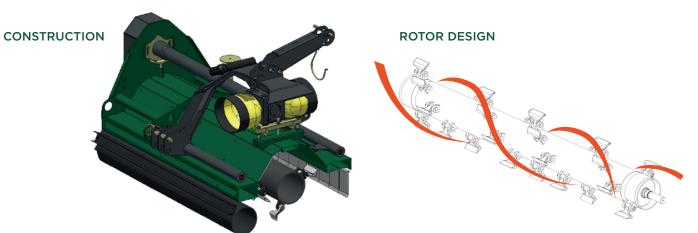

This robust machine features heavy duty hammer flails fitted in a double helical pattern on an electronically balanced rotor mounted on enclosed, self-aligning bearings. Belt drive gives reliable power transmission and a 194mm full width self-cleaning rear roller with scraper and rubber flap will ensure a quality cut and well distributed finish.