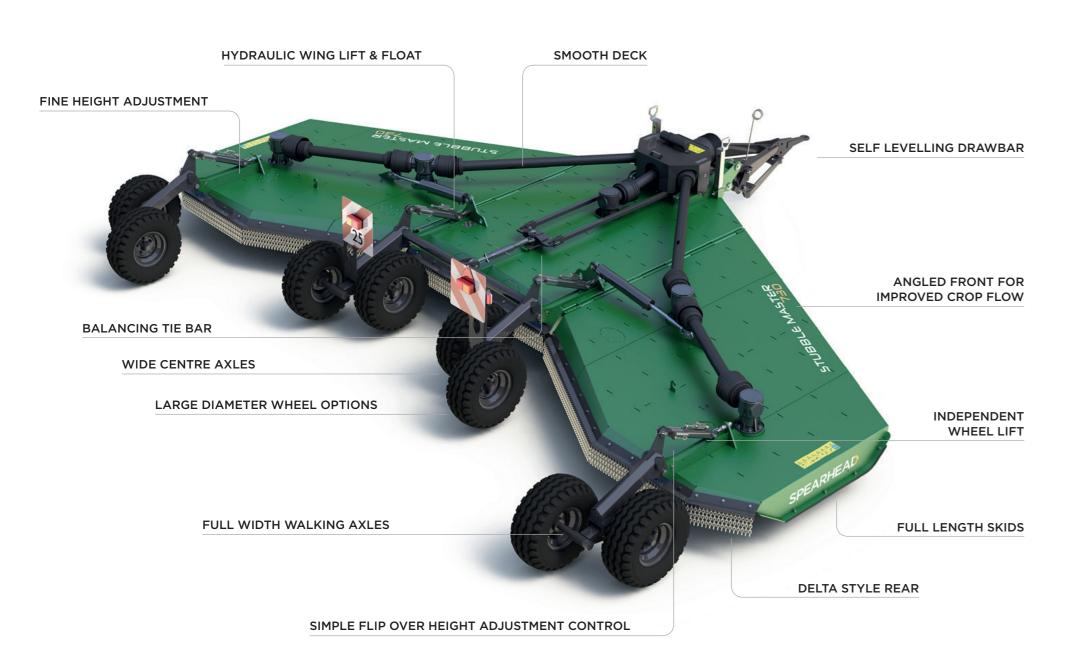

The machine also features a twin skin monocoque style deck design that includes both a smooth top and underside, encouraging self-cleaning whilst maintaining the most effective cutting performance and throughput in heavy crops.

The delta style shaping of the machine enhances material flow and drives an even spread from the back of the mulcher whilst various wheel and tyre options, fine cutting height adjustment and full width walking axles allow scalping of vegetation within touching distance of the soil.

**UNIT OPTIONS** 

STUBBLE

SPLINE PTO

ARAMIDE BELT TYRES MULTICUT TYRES

REAR DRAWBAR

STUBBLE MASTER 730 FEATURES