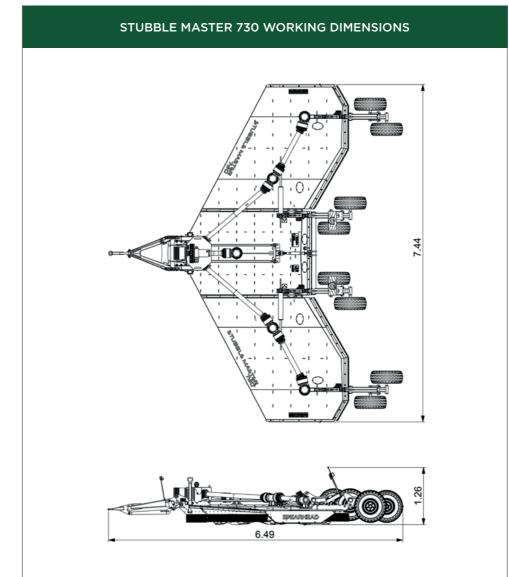

## STUBBLE MASTER 730 BLADE SYSTEM

STUBBLE MASTER 730 SPECIFICATIONS

| MACHINE                                 | STUBBLE MASTER 730                                                          |                               |                                                                                                              |
|-----------------------------------------|-----------------------------------------------------------------------------|-------------------------------|--------------------------------------------------------------------------------------------------------------|
| Machine weight*                         | 3660kg / 8069lbs                                                            | Gearbox oil capacity [rotor   | 2.1 litres / 3.7 pints                                                                                       |
| Hitch                                   | Multi-positional drawbar                                                    | gearboxes (x5)]               |                                                                                                              |
| Cutting width                           | 7.26m / 23′ 10″                                                             | Deck construction             | All welded construction                                                                                      |
| Working machine width                   | 7.44m / 24′ 5″                                                              | Deck material thickness       | 3mm (1/8")                                                                                                   |
| Transport machine width                 | 2.97m / 9′ 9″                                                               | Side skirt material thickness | 8mm (5/16")                                                                                                  |
| Maximum working length                  | 6.49m / 21′ 5″                                                              | Skid construction             | Replaceable bolt on skid shoes                                                                               |
| Transport length                        | 6.42m / 21′ 1″                                                              | Anti-scalp dish               | 5mm (3/16") round pan with blade holder bar                                                                  |
| Deck height**                           | 0.26m / 10"                                                                 | Blades standard (x15)         | 12mm (1/2") 30 Carbon Boron hardened and tempered. Free swinging high lift – low friction. Handed.           |
| Transport height                        | 3.32m / 10′ 11″                                                             |                               |                                                                                                              |
| Cutting height                          | 25mm - 400mm (1" - 16")                                                     | Blades Starcut (x15)          | 12mm (1/2") 30 Carbon Boron hardened<br>and tempered. Free swinging high lift -<br>low friction. Non-handed. |
| Cutting capacity                        | 100mm / 4"                                                                  |                               |                                                                                                              |
| Recommended tractor HP                  | 160hp / 119kW                                                               | Blade bolts                   | M24 C/W shank grade 8.8                                                                                      |
| Wing working angles                     | 30° up / 7.5° down                                                          | Blade tip speed               | 81mps / 15944fpm                                                                                             |
| Power take-off speed                    | 1000rpm                                                                     | Driveline                     | ASAE Category 6                                                                                              |
| Gearbox [splitter]                      | Cast Iron housing                                                           | Driveline protection          | 2/4-way slip clutches on rotor gearboxes.<br>Overrun on input shaft                                          |
| Gearbox [rotor gearboxes (x5)]          | Cast Iron housing                                                           |                               |                                                                                                              |
| Input shaft                             | 1-3/8" Z21 or Z6 SFT 8 tractor end<br>or 1-3/4" Z20 or Z6 SFT 8 tractor end | Tailwheel mount assemblies    | Tubular welded walking axles                                                                                 |
|                                         |                                                                             | Tailwheels (x8)               | 7.00-12 pneumatic tyre with steel hub                                                                        |
| Gearbox lubricant                       | EP80-90W or GL-4 / GL-5 oil                                                 | Front guard                   | Single chain guards on each deck                                                                             |
| Gearbox oil capacity [splitter gearbox] | 2.7 litres / 4.7 pints                                                      | Rear guard                    | Single chain guards on each deck                                                                             |