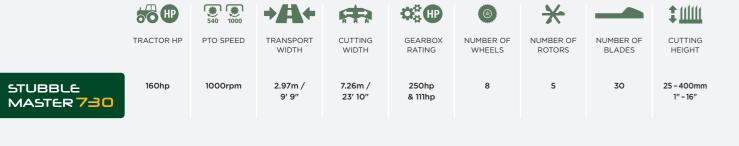

## STUBBLE MASTER 730 BLADE SYSTEM

STUBBLE MASTER 730 SPECIFICATIONS

| MACHINE                                 | STUBBLE MASTER 730                                                          |                               |                                                                                                              |
|-----------------------------------------|-----------------------------------------------------------------------------|-------------------------------|--------------------------------------------------------------------------------------------------------------|
| Machine weight*                         | 3660kg / 8069lbs                                                            | Gearbox oil capacity [rotor   | 2.1 litres / 3.7 pints                                                                                       |
| Hitch                                   | Multi-positional drawbar                                                    | gearboxes (x5)]               |                                                                                                              |
| Cutting width                           | 7.26m / 23′ 10″                                                             | Deck construction             | All welded construction                                                                                      |
| Working machine width                   | 7.44m / 24′ 5″                                                              | Deck material thickness       | 3mm (1/8")                                                                                                   |
| Transport machine width                 | 2.97m / 9′ 9″                                                               | Side skirt material thickness | 8mm (5/16")                                                                                                  |
| Maximum working length                  | 6.49m / 21′ 5″                                                              | Skid construction             | Replaceable bolt on skid shoes                                                                               |
| Transport length                        | 6.42m / 21′ 1″                                                              | Anti-scalp dish               | 5mm (3/16") round pan with blade holder bar                                                                  |
| Deck height**                           | 0.26m / 10"                                                                 | Blades standard (x15)         | 12mm (1/2") 30 Carbon Boron hardened and tempered. Free swinging high lift – low friction. Handed.           |
| Transport height                        | 3.32m / 10′ 11″                                                             |                               |                                                                                                              |
| Cutting height                          | 25mm - 400mm (1" - 16")                                                     | Blades Starcut (x15)          | 12mm (1/2") 30 Carbon Boron hardened<br>and tempered. Free swinging high lift -<br>low friction. Non-handed. |
| Cutting capacity                        | 100mm / 4"                                                                  |                               |                                                                                                              |
| Recommended tractor HP                  | 160hp / 119kW                                                               | Blade bolts                   | M24 C/W shank grade 8.8                                                                                      |
| Wing working angles                     | 30° up / 7.5° down                                                          | Blade tip speed               | 81mps / 15944fpm                                                                                             |
| Power take-off speed                    | 1000rpm                                                                     | Driveline                     | ASAE Category 6                                                                                              |
| Gearbox [splitter]                      | Cast Iron housing                                                           | Driveline protection          | 2/4-way slip clutches on rotor gearboxes.<br>Overrun on input shaft                                          |
| Gearbox [rotor gearboxes (x5)]          | Cast Iron housing                                                           |                               |                                                                                                              |
| Input shaft                             | 1-3/8" Z21 or Z6 SFT 8 tractor end<br>or 1-3/4" Z20 or Z6 SFT 8 tractor end | Tailwheel mount assemblies    | Tubular welded walking axles                                                                                 |
|                                         |                                                                             | Tailwheels (x8)               | 7.00-12 pneumatic tyre with steel hub                                                                        |
| Gearbox lubricant                       | EP80-90W or GL-4 / GL-5 oil                                                 | Front guard                   | Single chain guards on each deck                                                                             |
| Gearbox oil capacity [splitter gearbox] | 2.7 litres / 4.7 pints                                                      | Rear guard                    | Single chain guards on each deck                                                                             |