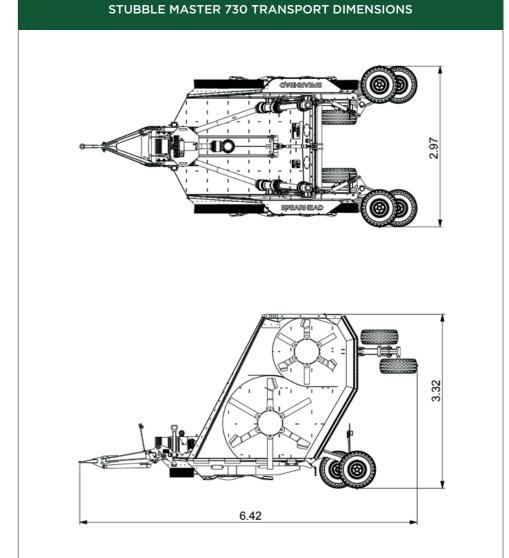

## STUBBLE MASTER 730 BLADE SYSTEM

STUBBLE MASTER 730 SPECIFICATIONS

| MACHINE                                 | STUBBLE MASTER 730                                                          |                               |                                                                                                              |
|-----------------------------------------|-----------------------------------------------------------------------------|-------------------------------|--------------------------------------------------------------------------------------------------------------|
| Machine weight*                         | 3660kg / 8069lbs                                                            | Gearbox oil capacity [rotor   | 2.1 litres / 3.7 pints                                                                                       |
| Hitch                                   | Multi-positional drawbar                                                    | gearboxes (x5)]               |                                                                                                              |
| Cutting width                           | 7.26m / 23′ 10″                                                             | Deck construction             | All welded construction                                                                                      |
| Working machine width                   | 7.44m / 24′ 5″                                                              | Deck material thickness       | 3mm (1/8")                                                                                                   |
| Transport machine width                 | 2.97m / 9′ 9″                                                               | Side skirt material thickness | 8mm (5/16")                                                                                                  |
| Maximum working length                  | 6.49m / 21′ 5″                                                              | Skid construction             | Replaceable bolt on skid shoes                                                                               |
| Transport length                        | 6.42m / 21′ 1″                                                              | Anti-scalp dish               | 5mm (3/16") round pan with blade holder bar                                                                  |
| Deck height**                           | 0.26m / 10"                                                                 | Blades standard (x15)         | 12mm (1/2") 30 Carbon Boron hardened and tempered. Free swinging high lift – low friction. Handed.           |
| Transport height                        | 3.32m / 10′ 11″                                                             |                               |                                                                                                              |
| Cutting height                          | 25mm - 400mm (1" - 16")                                                     | Blades Starcut (x15)          | 12mm (1/2") 30 Carbon Boron hardened<br>and tempered. Free swinging high lift -<br>low friction. Non-handed. |
| Cutting capacity                        | 100mm / 4"                                                                  |                               |                                                                                                              |
| Recommended tractor HP                  | 160hp / 119kW                                                               | Blade bolts                   | M24 C/W shank grade 8.8                                                                                      |
| Wing working angles                     | 30° up / 7.5° down                                                          | Blade tip speed               | 81mps / 15944fpm                                                                                             |
| Power take-off speed                    | 1000rpm                                                                     | Driveline                     | ASAE Category 6                                                                                              |
| Gearbox [splitter]                      | Cast Iron housing                                                           | Driveline protection          | 2/4-way slip clutches on rotor gearboxes.<br>Overrun on input shaft                                          |
| Gearbox [rotor gearboxes (x5)]          | Cast Iron housing                                                           |                               |                                                                                                              |
| Input shaft                             | 1-3/8" Z21 or Z6 SFT 8 tractor end<br>or 1-3/4" Z20 or Z6 SFT 8 tractor end | Tailwheel mount assemblies    | Tubular welded walking axles                                                                                 |
|                                         |                                                                             | Tailwheels (x8)               | 7.00-12 pneumatic tyre with steel hub                                                                        |
| Gearbox lubricant                       | EP80-90W or GL-4 / GL-5 oil                                                 | Front guard                   | Single chain guards on each deck                                                                             |
| Gearbox oil capacity [splitter gearbox] | 2.7 litres / 4.7 pints                                                      | Rear guard                    | Single chain guards on each deck                                                                             |