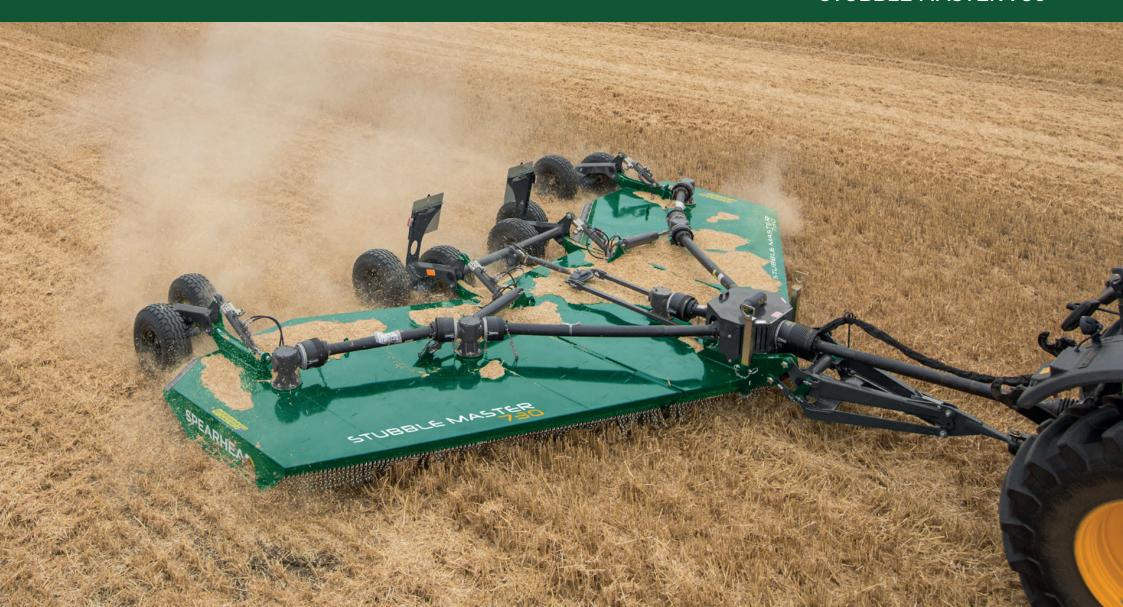

## STUBBLE MASTER 730

The capability of the Stubble Master 730 is designed to appeal to large scale farmers and contractors; demanding excellent output coupled with a fine mulch and efficient spread to ensure the very best in the effective management of crop stubble residues.

Boasting an abundance of intelligent design features the full specification of the Stubble Master 730 establishes it firmly at the top of its class.

Supplied standard with Spearhead's unique six-blade HD6 cutting system the machine chops vegetation fine and breaks down remaining residues to allow faster decomposition.

The machine also features a twin skin monocoque style deck design that includes both a smooth top and underside, encouraging self-cleaning whilst maintaining the most effective cutting performance and throughput in heavy crops.

The delta style shaping of the machine enhances material flow and drives an even spread from the back of the mulcher whilst various wheel and tyre options, fine cutting height adjustment and full width walking axles allow scalping of vegetation within touching distance of the soil.