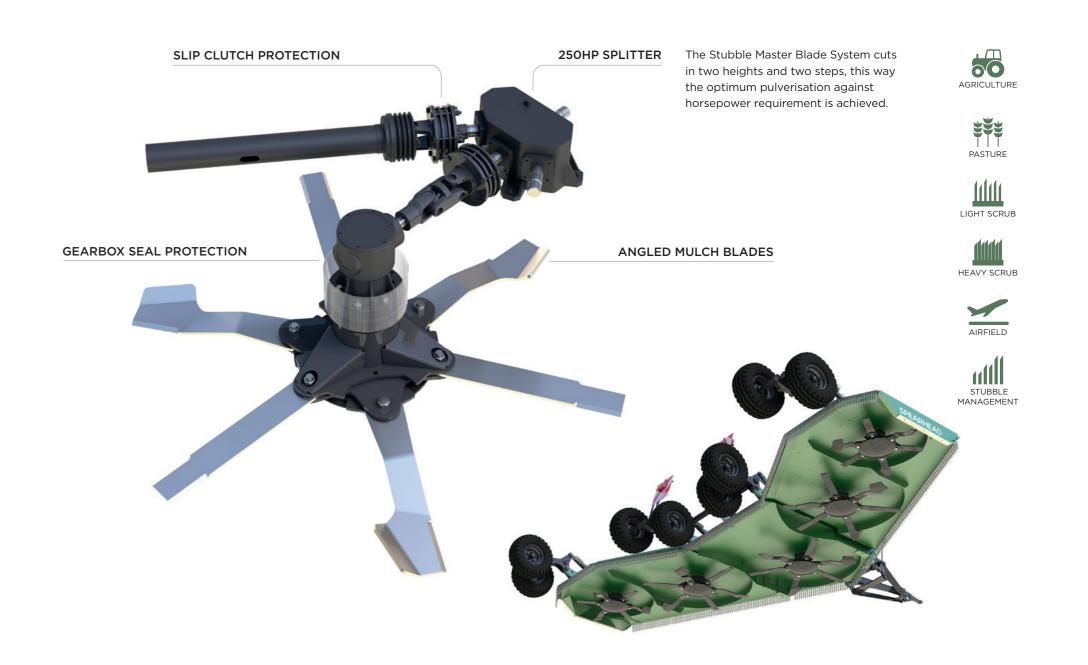

Boasting an abundance of intelligent design features the full specification of the Stubble Master 730 establishes it firmly at the top of its class.

Supplied standard with Spearhead's unique six-blade HD6 cutting system the machine chops vegetation fine and breaks down remaining residues to allow faster decomposition.

The machine also features a twin skin monocoque style deck design that includes both a smooth top and underside, encouraging self-cleaning whilst maintaining the most effective cutting performance and throughput in heavy crops.

The delta style shaping of the machine enhances material flow and drives an even spread from the back of the mulcher whilst various wheel and tyre options, fine cutting height adjustment and full width walking axles allow scalping of vegetation within touching distance of the soil.