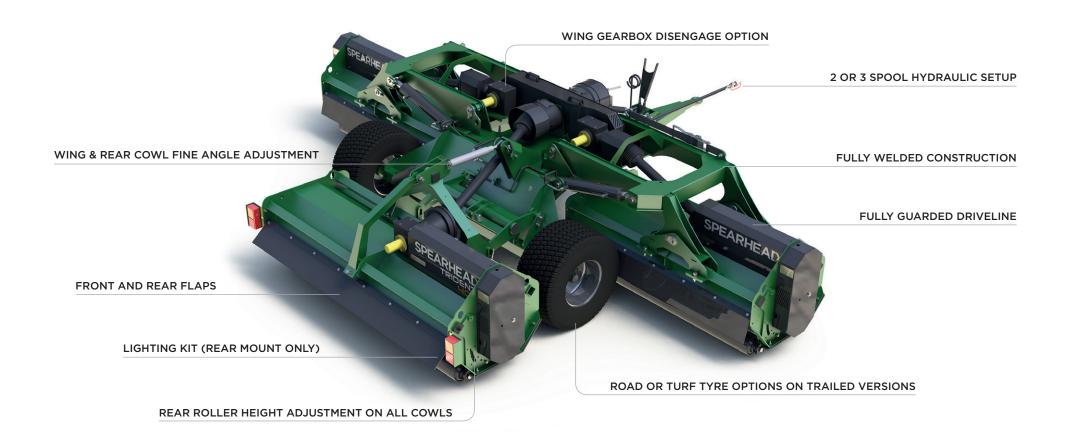

This versatile machine features fine cut flails on constant suction double spiral rotors. Belt drive gives reliable power transmission and 140mm full width adjustable rear rollers with rubber flaps will ensure a quality cut and well distributed finish. Operator flexibility is brought with options such as gearbox wing disengage, 2 or 3 spool hydraulics and various tyre options on trailed versions.

Trailed Trident machines are available in either 4.0 or 5.0 metre cutting widths and the mounted version is available in 4.0, 5.0 and 6.0 metre cutting widths, being able to be front or rear mounted. All versions have a transport width of less than 2.6 metres.