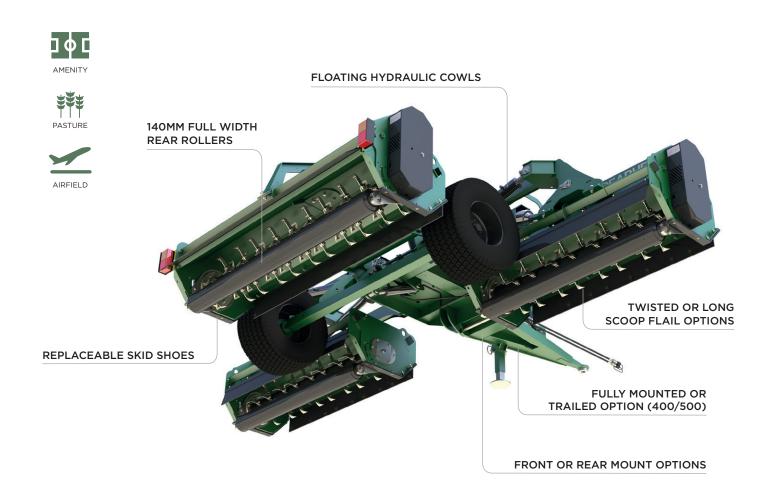

## FINE CUT FLAIL MOWING FOR A PERFECT FINISH

The Spearhead Trident mower is designed for light-duty amenity mowing and gives a high-quality finish in material up to 20mm. It excels in parkland, golf course, orchard and topping applications and is the perfect choice for use with compact tractors.

This versatile machine features fine cut flails on constant suction double spiral rotors. Belt drive gives reliable power transmission and 140mm full width adjustable rear rollers with rubber flaps will ensure a quality cut and well distributed finish. Operator flexibility is brought with options such as gearbox wing disengage, 2 or 3 spool hydraulics and various tyre options on trailed versions.

Trailed Trident machines are available in either 4.0 or 5.0 metre cutting widths and the mounted version is available in 4.0, 5.0 and 6.0 metre cutting widths, being able to be front or rear mounted. All versions have a transport width of less than 2.6 metres.